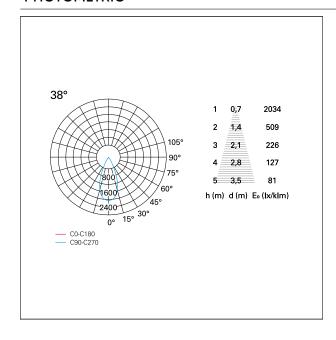

# **PHOTOMETRIC**

# Nemo TL Comfort

RTT22222 - Trimless + Matt White Reflector -  $24 \, \text{W}$  -  $2200 \, \text{lumen} \, / \, 4000 \, \text{K} \, / \, \text{CRI} > 90 \, \text{M}$ 

| luminous effect     | flood |
|---------------------|-------|
| optic               | 38°   |
| Beam angle - direct | 38°   |
| UGR                 | ≤ 17  |
| Cut Hood            | 48°   |