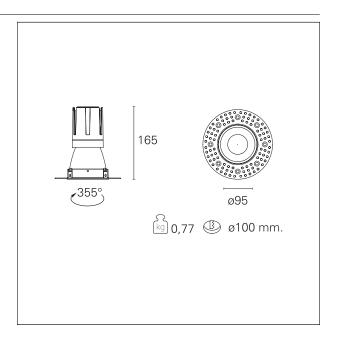

#### PRODUCTS CHARACTERISTICS

trimless recessed installation type material Aluminum Color Matt white 24 W Power Lumen output - Full emission 2212 lm 92 lm/W Efficacy Ø 95 mm. Diameter **Dimensions** h 165 mm. net weight 0,77 kg.

### **HOLE RECESS DIMENSIONS**

hole recess diameter Ø 100 mm.