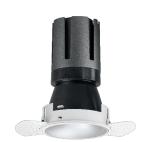

### Nemo TL Comfort

RTT22222PD - Trimless + Matt White Reflector - 24 W - 2200 lumen /  $4000 \, \text{K} / \text{CRI} > 90 \, \text{C}$ 

#### **DESCRIPTION**

Nemo TL is the trimless series of the Nemo family designed for installations in plasterboard false ceilings with no visible edge. Models up to 24W are equipped with a pre-drilled fixed frame for direct fixing of the luminaire to the false ceiling; The 33W and 42W models are equipped with height-adjustable fixing frame. Nemo TL Comfort is the solution for installations with maximum visual comfort; thanks to its 48  $^{\circ}$  cut off, the TL Comfort version of the Nemo series guarantees maximum control of direct glare. The lighting modules are all equipped with the latest generation of LEDs (CRI> 90 and SDCM <3). The interchangeable secondary reflectors are available in four different satin finishes and allow you to aesthetically characterize the system even after the first installation without changing the lighting performance. The safety cable supplied prevents accidental drops and the "fast plug" connection system to the driver allows quick and safe installation.

#### PRODUCTS CHARACTERISTICS

trimless recessed installation type material Aluminum Color Matt white 24 W Power Lumen output - Full emission 2212 lm 92 lm/W Efficacy Ø 95 mm. Diameter **Dimensions** h 165 mm. net weight 0,77 kg.