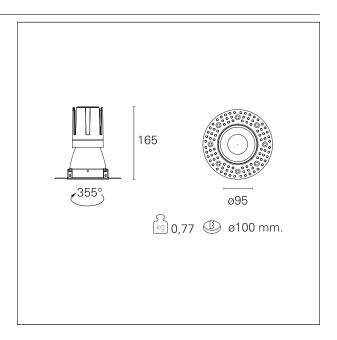

#### PRODUCTS CHARACTERISTICS

trimless recessed installation type material Aluminum Color Matt white 24 W Power Lumen output - Full emission 2212 lm 92 lm/W Efficacy Ø 95 mm. Diameter **Dimensions** h 165 mm. net weight 0,77 kg.

#### **HOLE RECESS DIMENSIONS**

hole recess diameter Ø 100 mm.