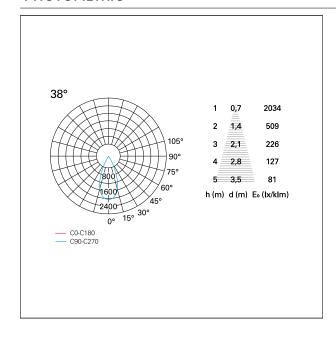

S DIMENSIONS**

hole recess diameter Ø 100 mm.

#### **ENERGY CLASSIFICATION**





The lamps cannot be changed in the luminaire.

### LED SOURCE DETAILS

led source typeCoB LedLED brandBridgeluxLED current600 mALED voltage36 V

Service lifetime L80 / B20 - 50.000 h.

Light temperature 4000 K
CRI CRI >90
SDCM <3

#### **DRIVER CHARACTERISTICS**

driver Pan Digital
Power factor > 0,9
Operating temperature -20°C ÷ 45°C

### LIGHTING DETAILS

emission rotationally symmetrical



# Nemo TL Comfort

RTT22222PD - Trimless + Matt White Reflector - 24 W - 2200 lumen / 4000 K / CRI >90

| luminous effect     | flood |
|---------------------|-------|
| optic               | 38°   |
| Beam angle - direct | 38°   |
| UGR                 | ≤ 17  |
| Cut Hood            | 48°   |

#### **PHOTOMETRIC**