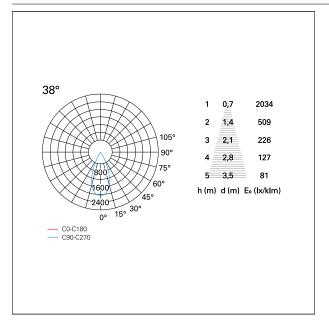

### PHOTOMETRIC

# Nemo TL Comfort

RTT22222CA - Trimless + Matt White Reflector - 24 W - 2200 lumen / 4000 K / CRI >90

| luminous effect<br>optic | flood<br>38° |
|--------------------------|--------------|
| Beam angle - direct      | 38°          |
| UGR                      | ≤ 17         |
| Cut Hood                 | <b>48</b> °  |