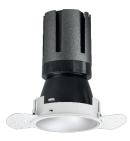

# Nemo TL Comfort

RTT22222CA - Trimless + Matt White Reflector - 24 W - 2200 lumen / 4000 K / CRI >90

#### DESCRIPTION

Nemo TL is the trimless series of the Nemo family designed for installations in plasterboard false ceilings with no visible edge. Models up to 24W are equipped with a pre-drilled fixed frame for direct fixing of the luminaire to the false ceiling; The 33W and 42W models are equipped with height-adjustable fixing frame. Nemo TL Comfort is the solution for installations with maximum visual comfort; thanks to its 48 ° cut off, the TL Comfort version of the Nemo series guarantees maximum control of direct glare. The lighting modules are all equipped with the latest generation of LEDs (CRI> 90 and SDCM <3). The interchangeable secondary reflectors are available in four different satin finishes and allow you to aesthetically characterize the system even after the first installation without changing the lighting performance. The safety cable supplied prevents accidental drops and the "fast plug" connection system to the driver allows quick and safe installation.

#### **PRODUCTS CHARACTERISTICS**

| installation type            | trimless recessed |         |                      |
|------------------------------|-------------------|---------|----------------------|
| material                     | Aluminum          |         |                      |
| Color                        | Matt white        |         |                      |
| Power                        | 24 W              |         |                      |
| Lumen output – Full emission | 2212 lm           |         |                      |
| Efficacy                     | 92 lm/W           |         | 000000               |
| Diameter                     | Ø 95 mm.          |         |                      |
| Dimensions                   | h 165 mm.         | 165     |                      |
| net weight                   | 0,77 kg.          |         |                      |
| Ũ                            | · · ·             |         |                      |
|                              |                   | ر 355°) | ø95                  |
|                              |                   |         |                      |
|                              |                   | kg      | )<br>0,77 😃 ø100 mm. |
|                              |                   |         |                      |
|                              |                   |         |                      |
|                              |                   |         |                      |
|                              |                   |         |                      |
|                              |                   |         |                      |