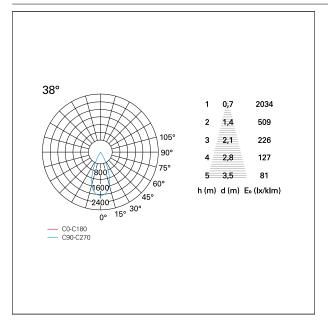

### PHOTOMETRIC

# Nemo TL Comfort

RTT22221PD - Trimless + Matt White Reflector - 24 W - 2200 lumen / 3000 K / CRI >90

| luminous effect<br>optic | flood<br>38° |
|--------------------------|--------------|
| Beam angle - direct      | 38°          |
| UGR                      | ≤ 17         |
| Cut Hood                 | <b>48</b> °  |

#### LIGHTING DETAILS

emission

rotationally symmetrical

PAN International Srl Via G. Michelucci, 1 50028 Barberino Tavarnelle Firenze, Italy Tel. +39 055 80 59 336/7 Fax +39 055 80 59 338 panint@panint.it www.panint.it