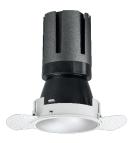

# Nemo TL Comfort

RTT22221PD - Trimless + Matt White Reflector - 24 W - 2200 lumen / 3000 K / CRI >90

#### DESCRIPTION

Nemo TL is the trimless series of the Nemo family designed for installations in plasterboard false ceilings with no visible edge. Models up to 24W are equipped with a pre-drilled fixed frame for direct fixing of the luminaire to the false ceiling; The 33W and 42W models are equipped with height-adjustable fixing frame. Nemo TL Comfort is the solution for installations with maximum visual comfort; thanks to its 48 ° cut off, the TL Comfort version of the Nemo series guarantees maximum control of direct glare. The lighting modules are all equipped with the latest generation of LEDs (CRI> 90 and SDCM <3). The interchangeable secondary reflectors are available in four different satin finishes and allow you to aesthetically characterize the system even after the first installation without changing the lighting performance. The safety cable supplied prevents accidental drops and the "fast plug" connection system to the driver allows quick and safe installation.

#### **PRODUCTS CHARACTERISTICS**

| installation type            | trimless recessed |                 |                 |
|------------------------------|-------------------|-----------------|-----------------|
| material                     | Aluminum          |                 |                 |
| Color                        | Matt white        |                 |                 |
| Power                        | 24 W              |                 |                 |
| Lumen output – Full emission | 2170 lm           |                 |                 |
| Efficacy                     | 90 lm/W           | ₩ <del></del> ₩ | 0000000         |
| Diameter                     | Ø 95 mm.          |                 |                 |
| Dimensions                   | h 165 mm.         |                 |                 |
| net weight                   | 0,77 kg.          |                 |                 |
|                              |                   |                 | 0000000000      |
|                              |                   | 355°            | ø95             |
|                              |                   | kg              | 0,77 🕑 ø100 mm. |
|                              |                   |                 |                 |
|                              |                   |                 |                 |
|                              |                   |                 |                 |
|                              |                   |                 |                 |
|                              |                   |                 |                 |

## Nemo TL Comfort

RTT22221PD - Trimless + Matt White Reflector - 24 W - 2200 lumen / 3000 K / CRI >90

| optical compartment IP rate  | IP40      |  |
|------------------------------|-----------|--|
|                              |           |  |
| recessed compartment IP rate | IP20      |  |
| IK                           | IK02      |  |
| HOLE RECESS DIMENSIONS       |           |  |
| hole recess diameter         | Ø 100 mm. |  |

# Nemo TL Comfort

RTT22221PD - Trimless + Matt White Reflector - 24 W - 2200 lumen / 3000 K / CRI >90

| luminous effect<br>optic | flood<br>38° |
|--------------------------|--------------|
| Beam angle - direct      | 38°          |
| UGR                      | ≤ 17         |
| Cut Hood                 | <b>48</b> °  |