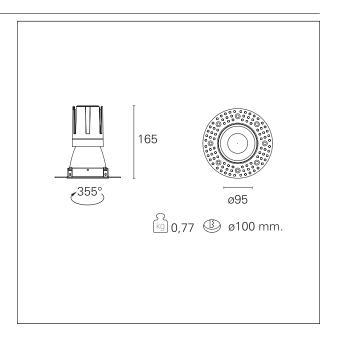

#### PRODUCTS CHARACTERISTICS

trimless recessed installation type material Aluminum Color Matt white 24 W Power Lumen output - Full emission 2170 lm 90 lm/W Efficacy Ø 95 mm. Diameter **Dimensions** h 165 mm. net weight 0,77 kg.

#### **HOLE RECESS DIMENSIONS**

hole recess diameter Ø 100 mm.