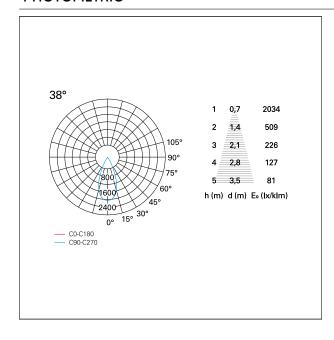

diameter Ø 100 mm.

#### **ENERGY CLASSIFICATION**





The lamps cannot be changed in the luminaire.

### LED SOURCE DETAILS

led source typeCoB LedLED brandBridgeluxLED current600 mALED voltage36 V

Service lifetime L80 / B20 - 50.000 h.

Light temperature 3000 K
CRI CRI >90
SDCM <3

#### **DRIVER CHARACTERISTICS**

driver DALI
Power factor > 0,9

Operating temperature -20°C ÷ 45°C

### LIGHTING DETAILS

emission rotationally symmetrical



# Nemo TL Comfort

RTT22221DA - Trimless + Matt White Reflector - 24 W - 2200 lumen /  $3000 \, \text{K} / \text{CRI} > 90 \, \text{C}$ 

| luminous effect     | flood |
|---------------------|-------|
| optic               | 38°   |
| Beam angle - direct | 38°   |
| UGR                 | ≤ 17  |
| Cut Hood            | 48°   |

#### **PHOTOMETRIC**