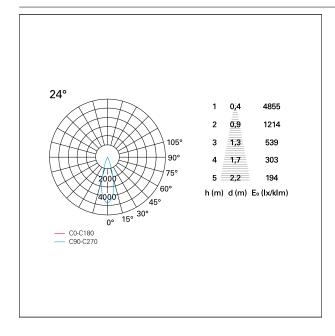

### LIGHTING DETAILS

emission rotationally symmetrical

# Nemo TL Comfort

RTT22220 - Trimless + Matt White Reflector -  $24 \, \text{W}$  -  $2200 \, \text{lumen} \, / \, 4000 \, \text{K} \, / \, \text{CRI} > 90 \, \text{M}$ 

| luminous effect     | flood       |
|---------------------|-------------|
| optic               | <b>24</b> ° |
| Beam angle - direct | 24°         |
| UGR                 | ≤ 17        |
| Cut Hood            | 48°         |