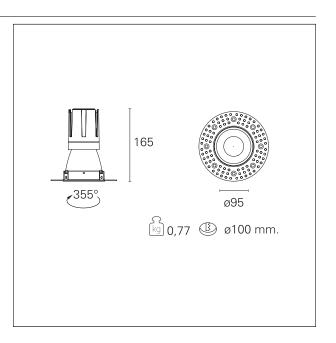

#### PRODUCTS CHARACTERISTICS

trimless recessed installation type material Aluminum Color Matt white 24 W Power Lumen output - Full emission 2192 lm 91 lm/W Efficacy Ø 95 mm. Diameter **Dimensions** h 165 mm. net weight 0,77 kg.

#### **HOLE RECESS DIMENSIONS**

hole recess diameter Ø 100 mm.