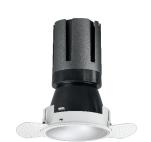

### Nemo TL Comfort

RTT22220 - Trimless + Matt White Reflector - 24 W - 2200 lumen / 4000 K / CRI > 90

#### **DESCRIPTION**

Nemo TL is the trimless series of the Nemo family designed for installations in plasterboard false ceilings with no visible edge. Models up to 24W are equipped with a pre-drilled fixed frame for direct fixing of the luminaire to the false ceiling; The 33W and 42W models are equipped with height-adjustable fixing frame. Nemo TL Comfort is the solution for installations with maximum visual comfort; thanks to its 48 ° cut off, the TL Comfort version of the Nemo series guarantees maximum control of direct glare. The lighting modules are all equipped with the latest generation of LEDs (CRI> 90 and SDCM <3). The interchangeable secondary reflectors are available in four different satin finishes and allow you to aesthetically characterize the system even after the first installation without changing the lighting performance. The safety cable supplied prevents accidental drops and the "fast plug" connection system to the driver allows quick and safe installation.

#### PRODUCTS CHARACTERISTICS

trimless recessed installation type material Aluminum Color Matt white 24 W Power Lumen output - Full emission 2192 lm 91 lm/W Efficacy Ø 95 mm. Diameter **Dimensions** h 165 mm. net weight 0,77 kg.