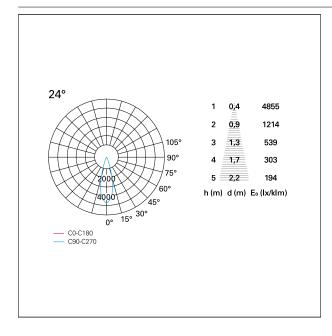

Ø 100 mm.

#### **ENERGY CLASSIFICATION**





The lamps cannot be changed in the luminaire.

### LED SOURCE DETAILS

led source typeCoB LedLED brandBridgeluxLED current600 mALED voltage36 V

Service lifetime L80 / B20 - 50.000 h.

Light temperature 4000 K
CRI CRI >90
SDCM <3

#### **DRIVER CHARACTERISTICS**

driver Pan Digital
Power factor > 0,9
Operating temperature -20°C ÷ 45°C

### LIGHTING DETAILS

emission rotationally symmetrical



# Nemo TL Comfort

RTT22220PD - Trimless + Matt White Reflector - 24 W - 2200 lumen / 4000 K / CRI >90

| luminous effect     | flood       |
|---------------------|-------------|
| optic               | <b>24</b> ° |
| Beam angle - direct | 24°         |
| UGR                 | ≤ 17        |
| Cut Hood            | 48°         |

#### **PHOTOMETRIC**