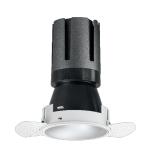

### Nemo TL Comfort

RTT22220PD - Trimless + Matt White Reflector - 24 W - 2200 lumen / 4000 K / CRI >90

#### **DESCRIPTION**

Nemo TL is the trimless series of the Nemo family designed for installations in plasterboard false ceilings with no visible edge. Models up to 24W are equipped with a pre-drilled fixed frame for direct fixing of the luminaire to the false ceiling; The 33W and 42W models are equipped with height-adjustable fixing frame. Nemo TL Comfort is the solution for installations with maximum visual comfort; thanks to its 48  $^{\circ}$  cut off, the TL Comfort version of the Nemo series guarantees maximum control of direct glare. The lighting modules are all equipped with the latest generation of LEDs (CRI> 90 and SDCM <3). The interchangeable secondary reflectors are available in four different satin finishes and allow you to aesthetically characterize the system even after the first installation without changing the lighting performance. The safety cable supplied prevents accidental drops and the "fast plug" connection system to the driver allows quick and safe installation.

#### PRODUCTS CHARACTERISTICS

trimless recessed installation type material Aluminum Color Matt white 24 W Power Lumen output - Full emission 2192 lm 91 lm/W Efficacy Ø 95 mm. Diameter **Dimensions** h 165 mm. net weight 0,77 kg.