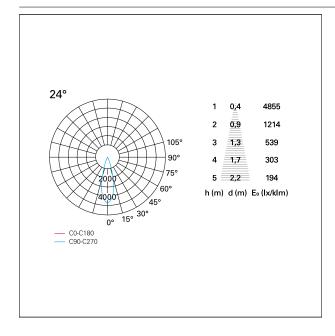

ameter Ø 100 mm.

#### **ENERGY CLASSIFICATION**





The lamps cannot be changed in the luminaire.

## LED SOURCE DETAILS

led source typeCoB LedLED brandBridgeluxLED current600 mALED voltage36 V

Service lifetime L80 / B20 - 50.000 h.

Light temperature 4000 K
CRI CRI >90
SDCM <3

#### **DRIVER CHARACTERISTICS**

driver DALI
Power factor > 0,9

Operating temperature -20°C ÷ 45°C

#### LIGHTING DETAILS

emission rotationally symmetrical



# Nemo TL Comfort

RTT22220DA - Trimless + Matt White Reflector - 24 W - 2200 lumen / 4000 K / CRI >90

| luminous effect     | flood       |
|---------------------|-------------|
| optic               | <b>24</b> ° |
| Beam angle - direct | 24°         |
| UGR                 | ≤ 17        |
| Cut Hood            | 48°         |

#### **PHOTOMETRIC**