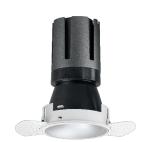

### Nemo TL Comfort

RTT22220DA - Trimless + Matt White Reflector - 24 W - 2200 lumen / 4000 K / CRI >90

#### **DESCRIPTION**

Nemo TL is the trimless series of the Nemo family designed for installations in plasterboard false ceilings with no visible edge. Models up to 24W are equipped with a pre-drilled fixed frame for direct fixing of the luminaire to the false ceiling; The 33W and 42W models are equipped with height-adjustable fixing frame. Nemo TL Comfort is the solution for installations with maximum visual comfort; thanks to its 48 ° cut off, the TL Comfort version of the Nemo series guarantees maximum control of direct glare. The lighting modules are all equipped with the latest generation of LEDs (CRI> 90 and SDCM <3). The interchangeable secondary reflectors are available in four different satin finishes and allow you to aesthetically characterize the system even after the first installation without changing the lighting performance. The safety cable supplied prevents accidental drops and the "fast plug" connection system to the driver allows quick and safe installation.

#### PRODUCTS CHARACTERISTICS

trimless recessed installation type material Aluminum Color Matt white 24 W Power Lumen output - Full emission 2192 lm 91 lm/W Efficacy Ø 95 mm. Diameter **Dimensions** h 165 mm. net weight 0,77 kg.