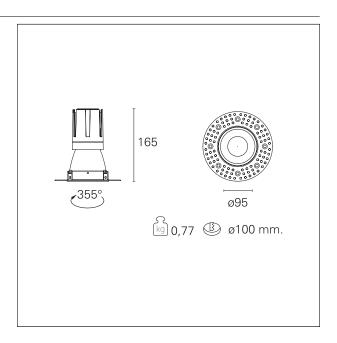

#### PRODUCTS CHARACTERISTICS

trimless recessed installation type material Aluminum Color Matt white 24 W Power Lumen output - Full emission 2192 lm 91 lm/W Efficacy Ø 95 mm. Diameter **Dimensions** h 165 mm. net weight 0,77 kg.

#### **HOLE RECESS DIMENSIONS**

hole recess diameter Ø 100 mm.