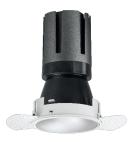

# Nemo TL Comfort

RTT22218DM - Trimless + Matt White Reflector - 24 W - 2200 lumen / 4000 K / CRI >90

#### DESCRIPTION

Nemo TL is the trimless series of the Nemo family designed for installations in plasterboard false ceilings with no visible edge. Models up to 24W are equipped with a pre-drilled fixed frame for direct fixing of the luminaire to the false ceiling; The 33W and 42W models are equipped with height-adjustable fixing frame. Nemo TL Comfort is the solution for installations with maximum visual comfort; thanks to its 48 ° cut off, the TL Comfort version of the Nemo series guarantees maximum control of direct glare. The lighting modules are all equipped with the latest generation of LEDs (CRI> 90 and SDCM <3). The interchangeable secondary reflectors are available in four different satin finishes and allow you to aesthetically characterize the system even after the first installation without changing the lighting performance. The safety cable supplied prevents accidental drops and the "fast plug" connection system to the driver allows quick and safe installation.

#### **PRODUCTS CHARACTERISTICS**

| installation type            | trimless recessed |                  |                 |
|------------------------------|-------------------|------------------|-----------------|
| material                     | Aluminum          |                  |                 |
| Color                        | Matt white        |                  |                 |
| Power                        | 24 W              |                  |                 |
| Lumen output – Full emission | 2180 lm           |                  |                 |
| Efficacy                     | 91 lm/W           |                  | 0000000         |
| Diameter                     | Ø 95 mm.          |                  |                 |
| Dimensions                   | h 165 mm.         | 165              |                 |
| net weight                   | 0,77 kg.          |                  |                 |
| -                            |                   |                  |                 |
|                              |                   | ~ <sup>355</sup> | ø95             |
|                              |                   |                  |                 |
|                              |                   | kg               | 0,77 🕲 ø100 mm. |
|                              |                   |                  |                 |
|                              |                   |                  |                 |
|                              |                   |                  |                 |
|                              |                   |                  |                 |
|                              |                   |                  |                 |