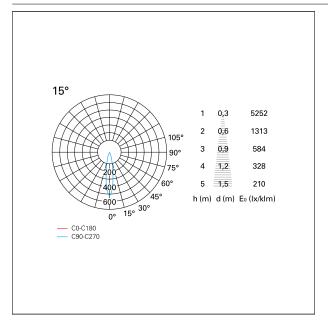

### PHOTOMETRIC

# Nemo TL Comfort

RTT22218DM - Trimless + Matt White Reflector - 24 W - 2200 lumen / 4000 K / CRI >90

| luminous effect     | spot        |
|---------------------|-------------|
| optic               | 15°         |
| Beam angle - direct | 15°         |
| UGR                 | ≤ 17        |
| Cut Hood            | <b>48</b> ° |