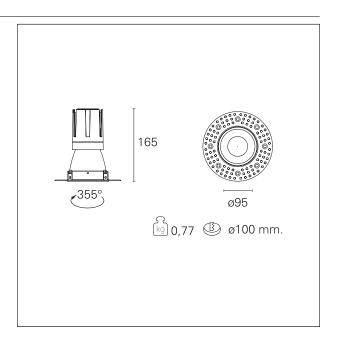

#### PRODUCTS CHARACTERISTICS

trimless recessed installation type material Aluminum Color Matt white 24 W Power Lumen output - Full emission 2180 lm 91 lm/W Efficacy Ø 95 mm. Diameter **Dimensions** h 165 mm. net weight 0,77 kg.

#### **HOLE RECESS DIMENSIONS**

hole recess diameter Ø 100 mm.