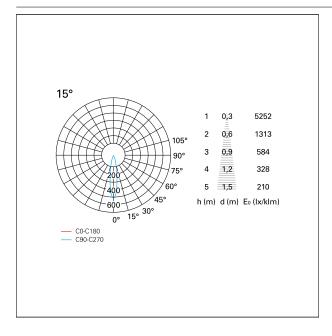

## **HOLE RECESS DIMENSIONS**

hole recess diameter Ø 100 mm.

#### **ENERGY CLASSIFICATION**





The lamps cannot be changed in the luminaire.

## LED SOURCE DETAILS

led source typeCoB LedLED brandBridgeluxLED current600 mALED voltage36 V

Service lifetime L80 / B20 - 50.000 h.

Light temperature 4000 K
CRI CRI >90
SDCM <3

#### **DRIVER CHARACTERISTICS**

driver DALI
Power factor > 0,9
Operating temperature -20°C ÷ 45°C

#### LIGHTING DETAILS

emission rotationally symmetrical



# Nemo TL Comfort

RTT22218DA - Trimless + Matt White Reflector - 24 W - 2200 lumen / 4000 K / CRI >90

| luminous effect     | spot |
|---------------------|------|
| optic               | 15°  |
| Beam angle - direct | 15°  |
| UGR                 | ≤ 17 |
| Cut Hood            | 48°  |

## **PHOTOMETRIC**