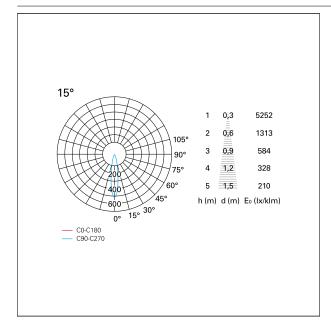

#### LIGHTING DETAILS

emission rotationally symmetrical

# Nemo TL Comfort

RTT22217 - Trimless + Matt White Reflector -  $24 \, \text{W}$  -  $2200 \, \text{lumen} \, / \, 3000 \, \text{K} \, / \, \text{CRI} > 90$ 

| luminous effect     | spot |
|---------------------|------|
| optic               | 15°  |
| Beam angle - direct | 15°  |
| UGR                 | ≤ 17 |
| Cut Hood            | 48°  |

## **PHOTOMETRIC**