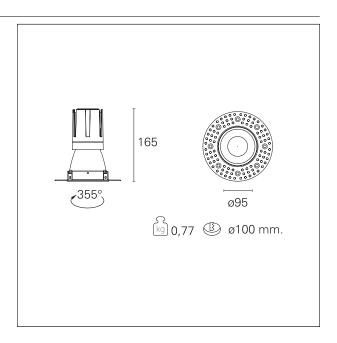

#### PRODUCTS CHARACTERISTICS

trimless recessed installation type material Aluminum Color Matt white 24 W Power Lumen output - Full emission 2148 lm 90 lm/W Efficacy Ø 95 mm. Diameter **Dimensions** h 165 mm. net weight 0,77 kg.

#### **HOLE RECESS DIMENSIONS**

hole recess diameter Ø 100 mm.