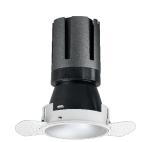

### Nemo TL Comfort

RTT22217 - Trimless + Matt White Reflector - 24 W - 2200 lumen / 3000 K / CRI >90

#### **DESCRIPTION**

Nemo TL is the trimless series of the Nemo family designed for installations in plasterboard false ceilings with no visible edge. Models up to 24W are equipped with a pre-drilled fixed frame for direct fixing of the luminaire to the false ceiling; The 33W and 42W models are equipped with height-adjustable fixing frame. Nemo TL Comfort is the solution for installations with maximum visual comfort; thanks to its 48  $^{\circ}$  cut off, the TL Comfort version of the Nemo series guarantees maximum control of direct glare. The lighting modules are all equipped with the latest generation of LEDs (CRI> 90 and SDCM <3). The interchangeable secondary reflectors are available in four different satin finishes and allow you to aesthetically characterize the system even after the first installation without changing the lighting performance. The safety cable supplied prevents accidental drops and the "fast plug" connection system to the driver allows quick and safe installation.

#### PRODUCTS CHARACTERISTICS

trimless recessed installation type material Aluminum Color Matt white 24 W Power Lumen output - Full emission 2148 lm 90 lm/W Efficacy Ø 95 mm. Diameter **Dimensions** h 165 mm. net weight 0,77 kg.