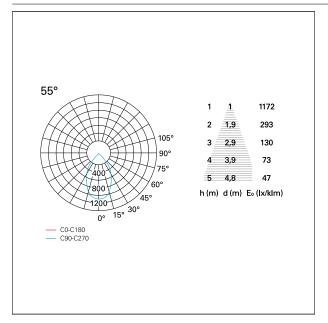

## PHOTOMETRIC

# Nemo TL Comfort

RTT22216 - Trimless + Matt White Reflector - 15 W - 1450 lumen / 4000 K / CRI >90

| luminous effect<br>optic | wide<br>55° |
|--------------------------|-------------|
| Beam angle - direct      | 55°         |
| UGR                      | ≤ 19        |
| Cut Hood                 | <b>48</b> ° |

#### LIGHTING DETAILS

emission

rotationally symmetrical

PAN International Srl Via G. Michelucci, 1 50028 Barberino Tavarnelle Firenze, Italy Tel. +39 055 80 59 336/7 Fax +39 055 80 59 338 panint@panint.it www.panint.it