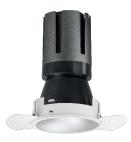

## Nemo TL Comfort

RTT22216 - Trimless + Matt White Reflector - 15 W - 1450 lumen / 4000 K / CRI >90

#### DESCRIPTION

Nemo TL is the trimless series of the Nemo family designed for installations in plasterboard false ceilings with no visible edge. Models up to 24W are equipped with a pre-drilled fixed frame for direct fixing of the luminaire to the false ceiling; The 33W and 42W models are equipped with height-adjustable fixing frame. Nemo TL Comfort is the solution for installations with maximum visual comfort; thanks to its 48 ° cut off, the TL Comfort version of the Nemo series guarantees maximum control of direct glare. The lighting modules are all equipped with the latest generation of LEDs (CRI> 90 and SDCM <3). The interchangeable secondary reflectors are available in four different satin finishes and allow you to aesthetically characterize the system even after the first installation without changing the lighting performance. The safety cable supplied prevents accidental drops and the "fast plug" connection system to the driver allows quick and safe installation.

#### **PRODUCTS CHARACTERISTICS**

| installation type            | trimless recessed |                       |
|------------------------------|-------------------|-----------------------|
| material                     | Aluminum          |                       |
| Color                        | Matt white        |                       |
| Power                        | 15 W              |                       |
| Lumen output – Full emission | 1452 lm           |                       |
| Efficacy                     | 97 lm/W           |                       |
| Diameter                     | Ø 71 mm.          |                       |
| Dimensions                   | h 130 mm.         |                       |
| net weight                   | 0,33 kg.          |                       |
|                              |                   | ر355°) <sup>Ø71</sup> |
|                              |                   | € 0,33 ⓑ ø75 mm.      |
|                              |                   |                       |
|                              |                   |                       |
|                              |                   |                       |
|                              |                   |                       |