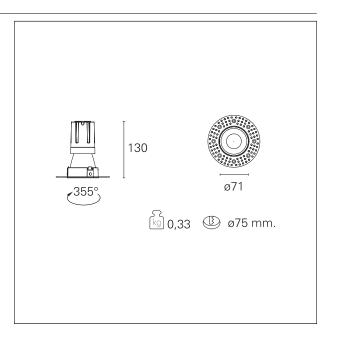

#### PRODUCTS CHARACTERISTICS

trimless recessed installation type material Aluminum Color Matt white 15 W Power Lumen output - Full emission 1452 lm 97 lm/W Efficacy Ø 71 mm. Diameter **Dimensions** h 130 mm. net weight 0,33 kg.

#### **HOLE RECESS DIMENSIONS**

hole recess diameter Ø 75 mm.