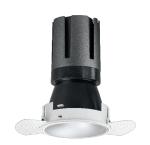

### Nemo TL Comfort

RTT22216DM - Trimless + Matt White Reflector - 15 W - 1450 lumen / 4000 K / CRI >90

#### **DESCRIPTION**

Nemo TL is the trimless series of the Nemo family designed for installations in plasterboard false ceilings with no visible edge. Models up to 24W are equipped with a pre-drilled fixed frame for direct fixing of the luminaire to the false ceiling; The 33W and 42W models are equipped with height-adjustable fixing frame. Nemo TL Comfort is the solution for installations with maximum visual comfort; thanks to its 48 ° cut off, the TL Comfort version of the Nemo series guarantees maximum control of direct glare. The lighting modules are all equipped with the latest generation of LEDs (CRI> 90 and SDCM <3). The interchangeable secondary reflectors are available in four different satin finishes and allow you to aesthetically characterize the system even after the first installation without changing the lighting performance. The safety cable supplied prevents accidental drops and the "fast plug" connection system to the driver allows quick and safe installation.

#### PRODUCTS CHARACTERISTICS

trimless recessed installation type material Aluminum Color Matt white 15 W Power Lumen output - Full emission 1452 lm 97 lm/W Efficacy Ø 71 mm. Diameter **Dimensions** h 130 mm. net weight 0,33 kg.