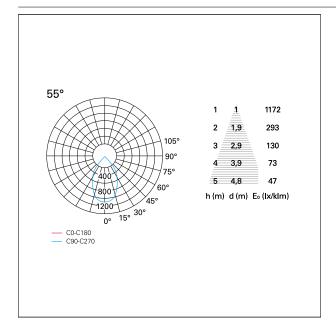

ECESS DIMENSIONS**

hole recess diameter Ø 75 mm.

#### **ENERGY CLASSIFICATION**





The lamps cannot be changed in the luminaire.

## LED SOURCE DETAILS

led source typeCoB LedLED brandBridgeluxLED current350 mALED voltage36 V

Service lifetime L80 / B20 - 50.000 h.

Light temperature 4000 K
CRI CRI >90
SDCM <3

#### **DRIVER CHARACTERISTICS**

driver 1...10V / Push
Power factor > 0,9

Operating temperature -20°C ÷ 45°C

#### LIGHTING DETAILS

emission rotationally symmetrical



# Nemo TL Comfort

RTT22216DM - Trimless + Matt White Reflector - 15 W - 1450 lumen / 4000 K / CRI > 90

| luminous effect     | wide |
|---------------------|------|
| optic               | 55°  |
| Beam angle - direct | 55°  |
| UGR                 | ≤ 19 |
| Cut Hood            | 48°  |

## **PHOTOMETRIC**