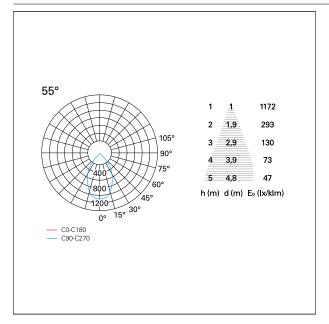

## PHOTOMETRIC

# Nemo TL Comfort

RTT22216CA - Trimless + Matt White Reflector - 15 W - 1450 lumen / 4000 K / CRI >90

| luminous effect     | wide        |
|---------------------|-------------|
| optic               | 55°         |
| Beam angle - direct | 55°         |
| UGR                 | ≤ 19        |
| Cut Hood            | <b>48</b> ° |

#### LIGHTING DETAILS

emission

rotationally symmetrical

PAN International Srl Via G. Michelucci, 1 50028 Barberino Tavarnelle Firenze, Italy Tel. +39 055 80 59 336/7 Fax +39 055 80 59 338 panint@panint.it www.panint.it