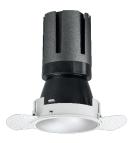

## Nemo TL Comfort

RTT22216CA - Trimless + Matt White Reflector - 15 W - 1450 lumen / 4000 K / CRI >90

#### **PRODUCTS CHARACTERISTICS**

| installation type            | trimless recessed |                  |
|------------------------------|-------------------|------------------|
| material                     | Aluminum          |                  |
| Color                        | Matt white        |                  |
| Power                        | 15 W              |                  |
| Lumen output – Full emission | 1452 lm           |                  |
| Efficacy                     | 97 lm/W           |                  |
| Diameter                     | Ø 71 mm.          |                  |
| Dimensions                   | h 130 mm.         |                  |
| net weight                   | 0,33 kg.          |                  |
|                              |                   |                  |
|                              |                   | ∭ 0,33 ⊕ ø75 mm. |
|                              |                   |                  |
|                              |                   |                  |
|                              |                   |                  |
|                              |                   |                  |