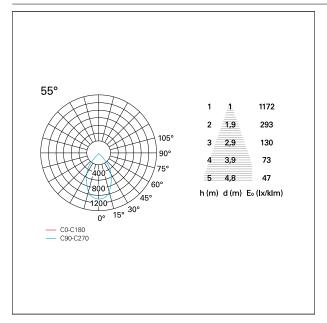

### PHOTOMETRIC

# Nemo TL Comfort

RTT22215PD - Trimless + Matt White Reflector - 15 W - 1450 lumen / 3000 K / CRI >90

| luminous effect     | wide        |
|---------------------|-------------|
| optic               | 55°         |
| Beam angle - direct | 55°         |
| UGR                 | ≤ 19        |
| Cut Hood            | <b>48</b> ° |