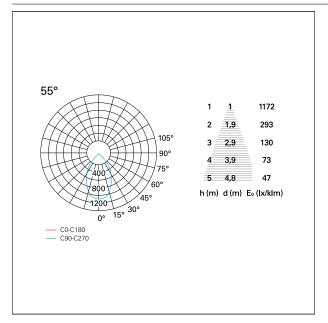

## PHOTOMETRIC

#### LIGHTING DETAILS

emission

rotationally symmetrical

PAN International Srl Via G. Michelucci, 1 50028 Barberino Tavarnelle Firenze, Italy Tel. +39 055 80 59 336/7 Fax +39 055 80 59 338 panint@panint.it www.panint.it

# Nemo TL Comfort

RTT22215DM - Trimless + Matt White Reflector - 15 W - 1450 lumen / 3000 K / CRI >90

| luminous effect<br>optic | wide<br>55° |
|--------------------------|-------------|
| Beam angle - direct      | 55°         |
| UGR                      | ≤ 19        |
| Cut Hood                 | <b>48</b> ° |