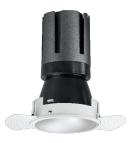

## Nemo TL Comfort

RTT22215DM - Trimless + Matt White Reflector - 15 W - 1450 lumen / 3000 K / CRI >90

#### DESCRIPTION

Nemo TL is the trimless series of the Nemo family designed for installations in plasterboard false ceilings with no visible edge. Models up to 24W are equipped with a pre-drilled fixed frame for direct fixing of the luminaire to the false ceiling; The 33W and 42W models are equipped with height-adjustable fixing frame. Nemo TL Comfort is the solution for installations with maximum visual comfort; thanks to its 48 ° cut off, the TL Comfort version of the Nemo series guarantees maximum control of direct glare. The lighting modules are all equipped with the latest generation of LEDs (CRI> 90 and SDCM <3). The interchangeable secondary reflectors are available in four different satin finishes and allow you to aesthetically characterize the system even after the first installation without changing the lighting performance. The safety cable supplied prevents accidental drops and the "fast plug" connection system to the driver allows quick and safe installation.

#### **PRODUCTS CHARACTERISTICS**

| installation type            | trimless recessed |                  |
|------------------------------|-------------------|------------------|
| material                     | Aluminum          |                  |
| Color                        | Matt white        |                  |
| Power                        | 15 W              |                  |
| Lumen output – Full emission | 1418 lm           |                  |
| Efficacy                     | 95 lm/W           |                  |
| Diameter                     | Ø 71 mm.          |                  |
| Dimensions                   | h 130 mm.         |                  |
| net weight                   | 0,33 kg.          |                  |
|                              |                   | ر355°) Ø71       |
|                              |                   | 🕅 0,33 🕲 ø75 mm. |
|                              |                   |                  |
|                              |                   |                  |
|                              |                   |                  |
|                              |                   |                  |