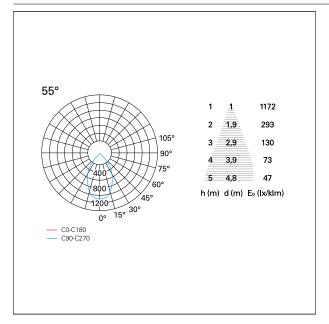

### PHOTOMETRIC

# Nemo TL Comfort

RTT22215DA - Trimless + Matt White Reflector - 15 W - 1450 lumen / 3000 K / CRI >90

| luminous effect     | wide        |
|---------------------|-------------|
| optic               | 55°         |
| Beam angle - direct | 55°         |
| UGR                 | ≤ 19        |
| Cut Hood            | <b>48</b> ° |