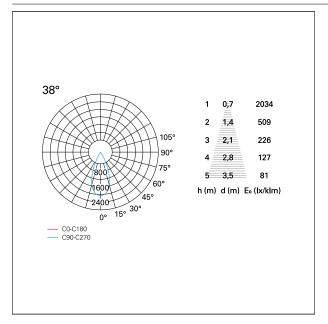

## PHOTOMETRIC

# Nemo TL Comfort

RTT22214PD - Trimless + Matt White Reflector - 15 W - 1450 lumen / 4000 K / CRI >90

| luminous effect<br>optic | flood<br>38° |
|--------------------------|--------------|
| Beam angle - direct      | 38°          |
| UGR                      | ≤ 17         |
| Cut Hood                 | <b>48</b> °  |

#### LIGHTING DETAILS

emission

rotationally symmetrical

PAN International Srl Via G. Michelucci, 1 50028 Barberino Tavarnelle Firenze, Italy Tel. +39 055 80 59 336/7 Fax +39 055 80 59 338 panint@panint.it www.panint.it