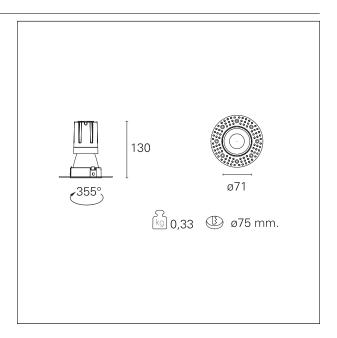

#### PRODUCTS CHARACTERISTICS

trimless recessed installation type material Aluminum Color Matt white 15 W Power Lumen output - Full emission 1440 lm 96 lm/W Efficacy Ø 71 mm. Diameter **Dimensions** h 130 mm. 0,33 kg. net weight

#### **HOLE RECESS DIMENSIONS**

hole recess diameter Ø 75 mm.