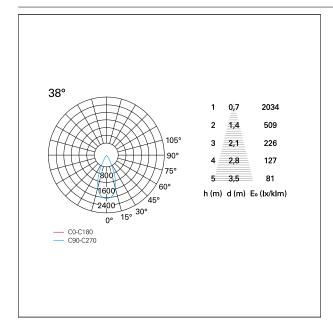

### LIGHTING DETAILS

emission rotationally symmetrical

# Nemo TL Comfort

RTT22214DM - Trimless + Matt White Reflector - 15 W - 1450 lumen / 4000 K / CRI > 90

| luminous effect     | flood |
|---------------------|-------|
| optic               | 38°   |
| Beam angle - direct | 38°   |
| UGR                 | ≤ 17  |
| Cut Hood            | 48°   |

### **PHOTOMETRIC**