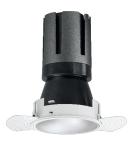

# Nemo TL Comfort

RTT22213 - Trimless + Matt White Reflector - 15 W - 1450 lumen / 3000 K / CRI >90

#### DESCRIPTION

Nemo TL is the trimless series of the Nemo family designed for installations in plasterboard false ceilings with no visible edge. Models up to 24W are equipped with a pre-drilled fixed frame for direct fixing of the luminaire to the false ceiling; The 33W and 42W models are equipped with height-adjustable fixing frame. Nemo TL Comfort is the solution for installations with maximum visual comfort; thanks to its 48 ° cut off, the TL Comfort version of the Nemo series guarantees maximum control of direct glare. The lighting modules are all equipped with the latest generation of LEDs (CRI> 90 and SDCM <3). The interchangeable secondary reflectors are available in four different satin finishes and allow you to aesthetically characterize the system even after the first installation without changing the lighting performance. The safety cable supplied prevents accidental drops and the "fast plug" connection system to the driver allows quick and safe installation.

#### **PRODUCTS CHARACTERISTICS**

| installation type            | trimless recessed |                  |
|------------------------------|-------------------|------------------|
| material                     | Aluminum          |                  |
| Color                        | Matt white        |                  |
| Power                        | 15 W              |                  |
| Lumen output – Full emission | 1402 lm           |                  |
| Efficacy                     | 93 lm/W           |                  |
| Diameter                     | Ø 71 mm.          |                  |
| Dimensions                   | h 130 mm.         |                  |
| net weight                   | 0,33 kg.          |                  |
|                              |                   | -355° 071        |
|                              |                   | 🕅 0,33 🕲 ø75 mm. |
|                              |                   |                  |
|                              |                   |                  |
|                              |                   |                  |
|                              |                   |                  |