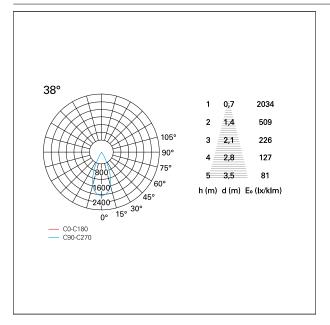

## PHOTOMETRIC

# Nemo TL Comfort

RTT22213 - Trimless + Matt White Reflector - 15 W - 1450 lumen / 3000 K / CRI >90

| luminous effect<br>optic | flood<br>38° |
|--------------------------|--------------|
| Beam angle - direct      | 38°          |
| UGR                      | ≤ 17         |
| Cut Hood                 | <b>48</b> °  |

#### LIGHTING DETAILS

emission

rotationally symmetrical

PAN International Srl Via G. Michelucci, 1 50028 Barberino Tavarnelle Firenze, Italy Tel. +39 055 80 59 336/7 Fax +39 055 80 59 338 panint@panint.it www.panint.it