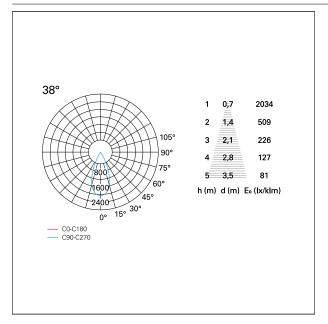

### PHOTOMETRIC

# Nemo TL Comfort

RTT22213PD - Trimless + Matt White Reflector - 15 W - 1450 lumen / 3000 K / CRI >90

| luminous effect<br>optic | flood<br>38° |
|--------------------------|--------------|
| Beam angle - direct      | 38°          |
| UGR                      | ≤ 17         |
| Cut Hood                 | <b>48</b> °  |

#### LIGHTING DETAILS

emission

rotationally symmetrical

PAN International Srl Via G. Michelucci, 1 50028 Barberino Tavarnelle Firenze, Italy Tel. +39 055 80 59 336/7 Fax +39 055 80 59 338 panint@panint.it www.panint.it