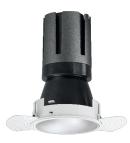

## Nemo TL Comfort

RTT22213PD - Trimless + Matt White Reflector - 15 W - 1450 lumen / 3000 K / CRI >90

#### DESCRIPTION

Nemo TL is the trimless series of the Nemo family designed for installations in plasterboard false ceilings with no visible edge. Models up to 24W are equipped with a pre-drilled fixed frame for direct fixing of the luminaire to the false ceiling; The 33W and 42W models are equipped with height-adjustable fixing frame. Nemo TL Comfort is the solution for installations with maximum visual comfort; thanks to its 48 ° cut off, the TL Comfort version of the Nemo series guarantees maximum control of direct glare. The lighting modules are all equipped with the latest generation of LEDs (CRI> 90 and SDCM <3). The interchangeable secondary reflectors are available in four different satin finishes and allow you to aesthetically characterize the system even after the first installation without changing the lighting performance. The safety cable supplied prevents accidental drops and the "fast plug" connection system to the driver allows quick and safe installation.

#### **PRODUCTS CHARACTERISTICS**

| installation type            | trimless recessed |                      |
|------------------------------|-------------------|----------------------|
| material                     | Aluminum          |                      |
| Color                        | Matt white        |                      |
| Power                        | 15 W              |                      |
| Lumen output – Full emission | 1402 lm           |                      |
| Efficacy                     | 93 lm/W           |                      |
| Diameter                     | Ø 71 mm.          |                      |
| Dimensions                   | h 130 mm.         |                      |
| net weight                   | 0,33 kg.          |                      |
|                              |                   | <sup>355</sup> ) Ø/۱ |
|                              |                   | € 0,33 ⓑ ø75 mm.     |
|                              |                   |                      |
|                              |                   |                      |
|                              |                   |                      |
|                              |                   |                      |