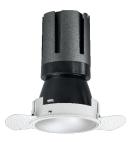

## Nemo TL Comfort

RTT22213DM - Trimless + Matt White Reflector - 15 W - 1450 lumen / 3000 K / CRI >90

#### DESCRIPTION

Nemo TL is the trimless series of the Nemo family designed for installations in plasterboard false ceilings with no visible edge. Models up to 24W are equipped with a pre-drilled fixed frame for direct fixing of the luminaire to the false ceiling; The 33W and 42W models are equipped with height-adjustable fixing frame. Nemo TL Comfort is the solution for installations with maximum visual comfort; thanks to its 48 ° cut off, the TL Comfort version of the Nemo series guarantees maximum control of direct glare. The lighting modules are all equipped with the latest generation of LEDs (CRI> 90 and SDCM <3). The interchangeable secondary reflectors are available in four different satin finishes and allow you to aesthetically characterize the system even after the first installation without changing the lighting performance. The safety cable supplied prevents accidental drops and the "fast plug" connection system to the driver allows quick and safe installation.

#### **PRODUCTS CHARACTERISTICS**

| installation type            | trimless recessed |                                     |
|------------------------------|-------------------|-------------------------------------|
| material                     | Aluminum          |                                     |
| Color                        | Matt white        |                                     |
| Power                        | 15 W              |                                     |
| Lumen output – Full emission | 1402 lm           |                                     |
| Efficacy                     | 93 lm/W           |                                     |
| Diameter                     | Ø 71 mm.          |                                     |
| Dimensions                   | h 130 mm.         |                                     |
| net weight                   | 0,33 kg.          |                                     |
|                              |                   | ر <sup>355°</sup> ) Ø <sup>71</sup> |
|                              |                   | € 0,33 ⓑ ø75 mm.                    |
|                              |                   |                                     |
|                              |                   |                                     |
|                              |                   |                                     |
|                              |                   |                                     |