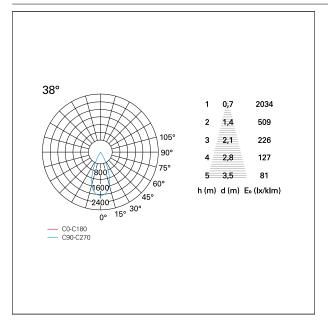

## PHOTOMETRIC

#### LIGHTING DETAILS

emission

rotationally symmetrical

PAN International Srl Via G. Michelucci, 1 50028 Barberino Tavarnelle Firenze, Italy Tel. +39 055 80 59 336/7 Fax +39 055 80 59 338 panint@panint.it www.panint.it

# Nemo TL Comfort

RTT22213DM - Trimless + Matt White Reflector - 15 W - 1450 lumen / 3000 K / CRI >90

| luminous effect     | flood       |  |
|---------------------|-------------|--|
| optic               | 38°         |  |
| Beam angle - direct | 38°         |  |
| UGR                 | ≤ 17        |  |
| Cut Hood            | <b>48</b> ° |  |