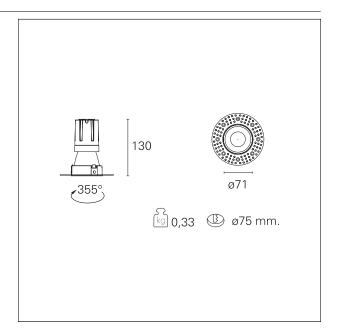

#### PRODUCTS CHARACTERISTICS

trimless recessed installation type material Aluminum Color Matt white 15 W Power Lumen output - Full emission 1398 lm 93 lm/W Efficacy Ø 71 mm. Diameter **Dimensions** h 130 mm. 0,33 kg. net weight

### **HOLE RECESS DIMENSIONS**

hole recess diameter Ø 75 mm.