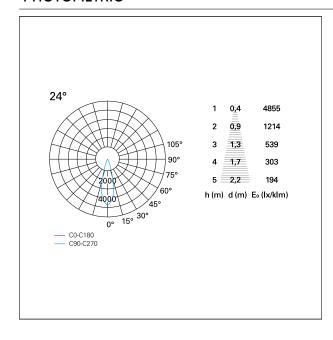

eter Ø 75 mm.

### **ENERGY CLASSIFICATION**





The lamps cannot be changed in the luminaire.

## LED SOURCE DETAILS

led source typeCoB LedLED brandBridgeluxLED current350 mALED voltage36 V

Service lifetime L80 / B20 - 50.000 h.

Light temperature 3000 K
CRI CRI >90
SDCM <3

### **DRIVER CHARACTERISTICS**

driver 1...10V / Push
Power factor > 0,9

Operating temperature -20°C ÷ 45°C

# LIGHTING DETAILS

emission rotationally symmetrical



# Nemo TL Comfort

RTT22211DM - Trimless + Matt White Reflector - 15 W - 1450 lumen / 3000 K / CRI >90

| luminous effect     | flood       |
|---------------------|-------------|
| optic               | <b>24</b> ° |
| Beam angle - direct | 24°         |
| UGR                 | ≤ 17        |
| Cut Hood            | 48°         |

## **PHOTOMETRIC**