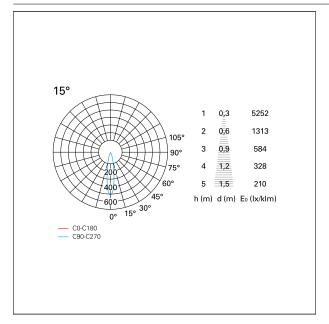

### PHOTOMETRIC

# Nemo TL Comfort

RTT22210 - Trimless + Matt White Reflector - 15 W - 1450 lumen / 4000 K / CRI >90

| luminous effect     | spot        |
|---------------------|-------------|
| optic               | 15°         |
| Beam angle - direct | 15°         |
| UGR                 | ≤ 17        |
| Cut Hood            | <b>48</b> ° |

#### LIGHTING DETAILS

emission

rotationally symmetrical

PAN International Srl Via G. Michelucci, 1 50028 Barberino Tavarnelle Firenze, Italy Tel. +39 055 80 59 336/7 Fax +39 055 80 59 338 panint@panint.it www.panint.it