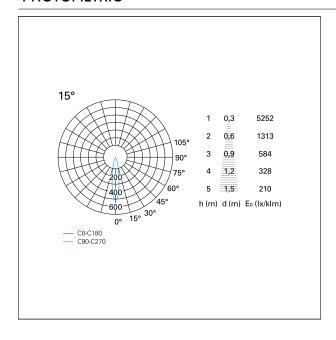

### **PHOTOMETRIC**

### LIGHTING DETAILS

emission rotationally symmetrical

# Nemo TL Comfort

RTT22210PD - Trimless + Matt White Reflector - 15 W - 1450 lumen / 4000 K / CRI >90

| luminous effect     | spot |
|---------------------|------|
| optic               | 15°  |
| Beam angle - direct | 15°  |
| UGR                 | ≤ 17 |
| Cut Hood            | 48°  |