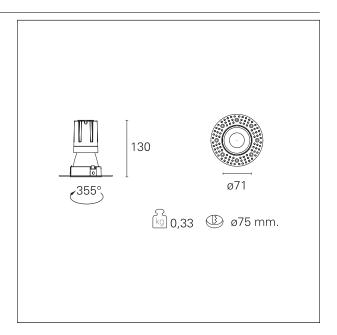

#### PRODUCTS CHARACTERISTICS

trimless recessed installation type material Aluminum Color Matt white 15 W Power Lumen output - Full emission 1430 lm 95 lm/W Efficacy Ø 71 mm. Diameter **Dimensions** h 130 mm. net weight 0,33 kg.

#### **HOLE RECESS DIMENSIONS**

hole recess diameter Ø 75 mm.