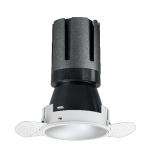

### Nemo TL Comfort

RTT22210PD - Trimless + Matt White Reflector - 15 W - 1450 lumen / 4000 K / CRI >90

#### **DESCRIPTION**

Nemo TL is the trimless series of the Nemo family designed for installations in plasterboard false ceilings with no visible edge. Models up to 24W are equipped with a pre-drilled fixed frame for direct fixing of the luminaire to the false ceiling; The 33W and 42W models are equipped with height-adjustable fixing frame. Nemo TL Comfort is the solution for installations with maximum visual comfort; thanks to its 48  $^{\circ}$  cut off, the TL Comfort version of the Nemo series guarantees maximum control of direct glare. The lighting modules are all equipped with the latest generation of LEDs (CRI> 90 and SDCM <3). The interchangeable secondary reflectors are available in four different satin finishes and allow you to aesthetically characterize the system even after the first installation without changing the lighting performance. The safety cable supplied prevents accidental drops and the "fast plug" connection system to the driver allows quick and safe installation.