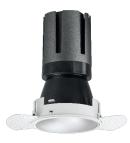

# Nemo TL Comfort

RTT22210DM - Trimless + Matt White Reflector - 15 W - 1450 lumen / 4000 K / CRI >90

#### DESCRIPTION

Nemo TL is the trimless series of the Nemo family designed for installations in plasterboard false ceilings with no visible edge. Models up to 24W are equipped with a pre-drilled fixed frame for direct fixing of the luminaire to the false ceiling; The 33W and 42W models are equipped with height-adjustable fixing frame. Nemo TL Comfort is the solution for installations with maximum visual comfort; thanks to its 48 ° cut off, the TL Comfort version of the Nemo series guarantees maximum control of direct glare. The lighting modules are all equipped with the latest generation of LEDs (CRI> 90 and SDCM <3). The interchangeable secondary reflectors are available in four different satin finishes and allow you to aesthetically characterize the system even after the first installation without changing the lighting performance. The safety cable supplied prevents accidental drops and the "fast plug" connection system to the driver allows quick and safe installation.

#### **PRODUCTS CHARACTERISTICS**

| installation type            | trimless recessed |                  |
|------------------------------|-------------------|------------------|
| material                     | Aluminum          |                  |
| Color                        | Matt white        |                  |
| Power                        | 15 W              |                  |
| Lumen output – Full emission | 1430 lm           |                  |
| Efficacy                     | 95 lm/W           |                  |
| Diameter                     | Ø 71 mm.          |                  |
| Dimensions                   | h 130 mm.         |                  |
| net weight                   | 0,33 kg.          |                  |
|                              |                   | 355°) Ø71        |
|                              |                   | 🖾 0,33 🕲 ø75 mm. |
|                              |                   |                  |
|                              |                   |                  |
|                              |                   |                  |
|                              |                   |                  |