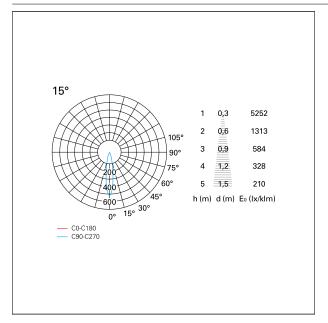

## PHOTOMETRIC

# Nemo TL Comfort

RTT22210DM - Trimless + Matt White Reflector - 15 W - 1450 lumen / 4000 K / CRI >90

| luminous effect     | spot        |
|---------------------|-------------|
| optic               | 15°         |
| Beam angle - direct | 15°         |
| UGR                 | ≤ 17        |
| Cut Hood            | <b>48</b> ° |