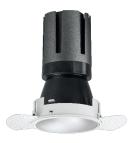

## Nemo TL Comfort

RTT22209DM - Trimless + Matt White Reflector - 15 W - 1450 lumen / 3000 K / CRI >90

#### DESCRIPTION

Nemo TL is the trimless series of the Nemo family designed for installations in plasterboard false ceilings with no visible edge. Models up to 24W are equipped with a pre-drilled fixed frame for direct fixing of the luminaire to the false ceiling; The 33W and 42W models are equipped with height-adjustable fixing frame. Nemo TL Comfort is the solution for installations with maximum visual comfort; thanks to its 48 ° cut off, the TL Comfort version of the Nemo series guarantees maximum control of direct glare. The lighting modules are all equipped with the latest generation of LEDs (CRI> 90 and SDCM <3). The interchangeable secondary reflectors are available in four different satin finishes and allow you to aesthetically characterize the system even after the first installation without changing the lighting performance. The safety cable supplied prevents accidental drops and the "fast plug" connection system to the driver allows quick and safe installation.

#### **PRODUCTS CHARACTERISTICS**

| installation type            | trimless recessed |                  |
|------------------------------|-------------------|------------------|
| material                     | Aluminum          |                  |
| Color                        | Matt white        |                  |
| Power                        | 15 W              |                  |
| Lumen output – Full emission | 1394 lm           |                  |
| Efficacy                     | 93 lm/W           |                  |
| Diameter                     | Ø 71 mm.          |                  |
| Dimensions                   | h 130 mm.         |                  |
| net weight                   | 0,33 kg.          |                  |
|                              |                   |                  |
|                              |                   | 🖄 0,33 🚇 ø75 mm. |
|                              |                   |                  |
|                              |                   |                  |
|                              |                   |                  |
|                              |                   |                  |

# Nemo TL Comfort

RTT22209DM - Trimless + Matt White Reflector - 15 W - 1450 lumen / 3000 K / CRI >90

| luminous effect     | spot        |
|---------------------|-------------|
| optic               | 15°         |
| Beam angle - direct | 15°         |
| UGR                 | ≤ 17        |
| Cut Hood            | <b>48</b> ° |