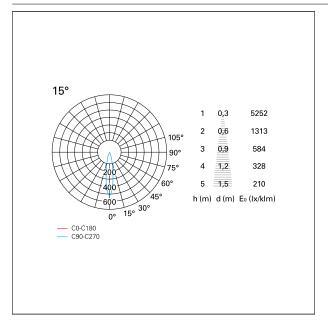

## PHOTOMETRIC

# Nemo TL Comfort

RTT22209DM - Trimless + Matt White Reflector - 15 W - 1450 lumen / 3000 K / CRI >90

| luminous effect     | spot        |
|---------------------|-------------|
| optic               | 15°         |
| Beam angle - direct | 15°         |
| UGR                 | ≤ 17        |
| Cut Hood            | <b>48</b> ° |