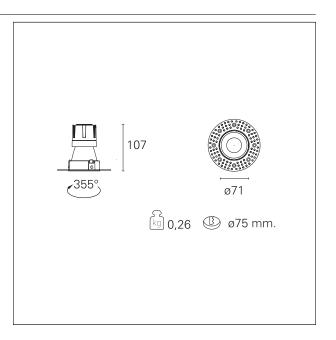

#### PRODUCTS CHARACTERISTICS

trimless recessed installation type material Aluminum Color Matt white 10 W Power Lumen output - Full emission 956 lm 96 lm/W Efficacy Ø 71 mm. Diameter **Dimensions** h 107 mm. net weight 0,26 kg.

#### **HOLE RECESS DIMENSIONS**

hole recess diameter Ø 75 mm.