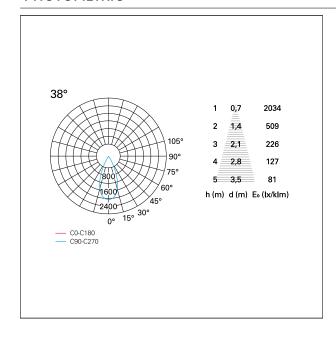

## **PHOTOMETRIC**

# Nemo TL Comfort

RTT22206 - Trimless + Matt White Reflector - 10 W - 920 lumen / 4000 K / CRI > 90

| luminous effect     | flood |
|---------------------|-------|
| optic               | 38°   |
| Beam angle - direct | 38°   |
| UGR                 | ≤ 17  |
| Cut Hood            | 48°   |