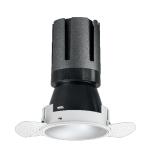

### Nemo TL Comfort

RTT22206 - Trimless + Matt White Reflector - 10 W - 920 lumen / 4000 K / CRI >90

#### **DESCRIPTION**

Nemo TL is the trimless series of the Nemo family designed for installations in plasterboard false ceilings with no visible edge. Models up to 24W are equipped with a pre-drilled fixed frame for direct fixing of the luminaire to the false ceiling; The 33W and 42W models are equipped with height-adjustable fixing frame. Nemo TL Comfort is the solution for installations with maximum visual comfort; thanks to its 48  $^{\circ}$  cut off, the TL Comfort version of the Nemo series guarantees maximum control of direct glare. The lighting modules are all equipped with the latest generation of LEDs (CRI> 90 and SDCM <3). The interchangeable secondary reflectors are available in four different satin finishes and allow you to aesthetically characterize the system even after the first installation without changing the lighting performance. The safety cable supplied prevents accidental drops and the "fast plug" connection system to the driver allows quick and safe installation.

#### PRODUCTS CHARACTERISTICS

trimless recessed installation type material Aluminum Color Matt white 10 W Power Lumen output - Full emission 956 lm 96 lm/W Efficacy Ø 71 mm. Diameter **Dimensions** h 107 mm. net weight 0,26 kg.