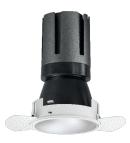

# Nemo TL Comfort

RTT22204CA - Trimless + Matt White Reflector - 10 W - 920 lumen / 4000 K / CRI >90

#### DESCRIPTION

Nemo TL is the trimless series of the Nemo family designed for installations in plasterboard false ceilings with no visible edge. Models up to 24W are equipped with a pre-drilled fixed frame for direct fixing of the luminaire to the false ceiling; The 33W and 42W models are equipped with height-adjustable fixing frame. Nemo TL Comfort is the solution for installations with maximum visual comfort; thanks to its 48 ° cut off, the TL Comfort version of the Nemo series guarantees maximum control of direct glare. The lighting modules are all equipped with the latest generation of LEDs (CRI> 90 and SDCM <3). The interchangeable secondary reflectors are available in four different satin finishes and allow you to aesthetically characterize the system even after the first installation without changing the lighting performance. The safety cable supplied prevents accidental drops and the "fast plug" connection system to the driver allows quick and safe installation.

#### **PRODUCTS CHARACTERISTICS**

| nstallation type            | trimless recessed |      |                |
|-----------------------------|-------------------|------|----------------|
| naterial                    | Aluminum          |      |                |
| Color                       | Matt white        |      |                |
| Dower                       | 10 W              |      |                |
| umen output – Full emission | 950 lm            |      |                |
| Efficacy                    | 95 lm/W           |      |                |
| Diameter                    | Ø 71 mm.          |      |                |
| Dimensions                  | h 107 mm.         |      |                |
| net weight                  | 0,26 kg.          |      |                |
|                             |                   | 355° | ø71            |
|                             |                   |      | 0,26 🕑 ø75 mm. |
|                             |                   |      |                |
|                             |                   |      |                |
|                             |                   |      |                |
|                             |                   |      |                |