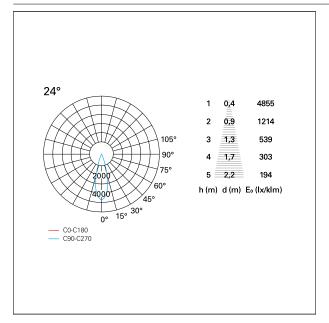

### PHOTOMETRIC

# Nemo TL Comfort

RTT22204CA - Trimless + Matt White Reflector - 10 W - 920 lumen / 4000 K / CRI >90

| luminous effect     | flood       |
|---------------------|-------------|
| optic               | <b>24</b> ° |
| Beam angle - direct | <b>24</b> ° |
| UGR                 | ≤ 17        |
| Cut Hood            | <b>48</b> ° |

#### LIGHTING DETAILS

emission

rotationally symmetrical

PAN International Srl Via G. Michelucci, 1 50028 Barberino Tavarnelle Firenze, Italy Tel. +39 055 80 59 336/7 Fax +39 055 80 59 338 panint@panint.it www.panint.it