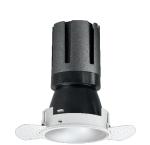

### Nemo TL Comfort

RTT22203 - Trimless + Matt White Reflector - 10 W - 920 lumen / 3000 K / CRI >90

#### **DESCRIPTION**

Nemo TL is the trimless series of the Nemo family designed for installations in plasterboard false ceilings with no visible edge. Models up to 24W are equipped with a pre-drilled fixed frame for direct fixing of the luminaire to the false ceiling; The 33W and 42W models are equipped with height-adjustable fixing frame. Nemo TL Comfort is the solution for installations with maximum visual comfort; thanks to its 48  $^{\circ}$  cut off, the TL Comfort version of the Nemo series guarantees maximum control of direct glare. The lighting modules are all equipped with the latest generation of LEDs (CRI> 90 and SDCM <3). The interchangeable secondary reflectors are available in four different satin finishes and allow you to aesthetically characterize the system even after the first installation without changing the lighting performance. The safety cable supplied prevents accidental drops and the "fast plug" connection system to the driver allows quick and safe installation.