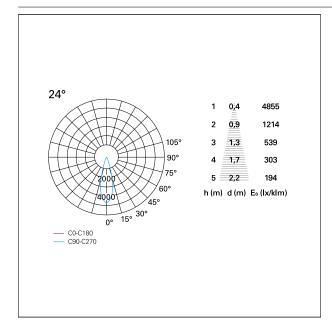

#### LIGHTING DETAILS

emission rotationally symmetrical

# Nemo TL Comfort

RTT22203 - Trimless + Matt White Reflector - 10 W - 920 lumen / 3000 K / CRI > 90

| luminous effect     | flood       |
|---------------------|-------------|
| optic               | <b>24</b> ° |
| Beam angle - direct | 24°         |
| UGR                 | ≤ 17        |
| Cut Hood            | 48°         |