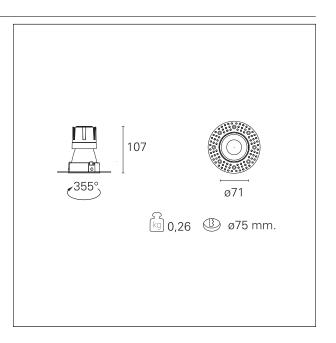

#### PRODUCTS CHARACTERISTICS

trimless recessed installation type material Aluminum Color Matt white 10 W Power Lumen output - Full emission 912 lm 91 lm/W Efficacy Ø 71 mm. Diameter **Dimensions** h 107 mm. net weight 0,26 kg.

#### **HOLE RECESS DIMENSIONS**

hole recess diameter Ø 75 mm.