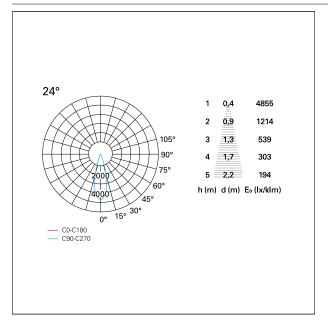

# PHOTOMETRIC

# Nemo TL Comfort

RTT22203DM - Trimless + Matt White Reflector - 10 W - 920 lumen / 3000 K / CRI >90

| luminous effect     | flood       |
|---------------------|-------------|
| optic               | <b>24</b> ° |
| Beam angle - direct | <b>24</b> ° |
| UGR                 | ≤ 17        |
| Cut Hood            | <b>48</b> ° |