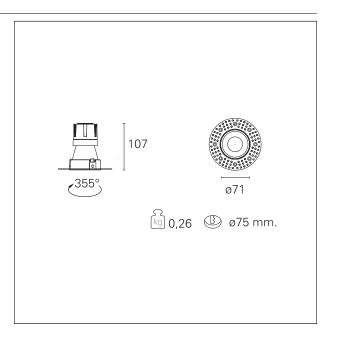

#### PRODUCTS CHARACTERISTICS

trimless recessed installation type material Aluminum Color Matt white 10 W Power Lumen output - Full emission 948 Im 95 lm/W Efficacy Ø 71 mm. Diameter **Dimensions** h 107 mm. net weight 0,26 kg.

#### **HOLE RECESS DIMENSIONS**

hole recess diameter Ø 75 mm.