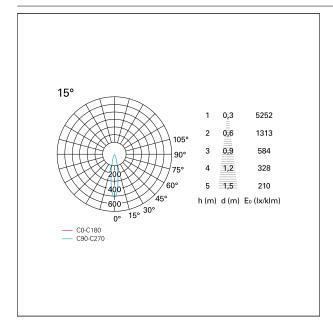

# **HOLE RECESS DIMENSIONS**

hole recess diameter Ø 75 mm.

#### **ENERGY CLASSIFICATION**





The lamps cannot be changed in the luminaire.

## LED SOURCE DETAILS

led source typeCoB LedLED brandBridgeluxLED current250 mALED voltage36 V

Service lifetime L80 / B20 - 50.000 h.

Light temperature 4000 K
CRI CRI >90
SDCM <3

#### **DRIVER CHARACTERISTICS**

driver On÷Off

Power factor > 0,5

Operating temperature -20°C ÷ 45°C

#### LIGHTING DETAILS

emission rotationally symmetrical



# Nemo TL Comfort

RTT22202 - Trimless + Matt White Reflector - 10 W - 920 lumen / 4000 K / CRI > 90

| luminous effect     | spot |
|---------------------|------|
| optic               | 15°  |
| Beam angle - direct | 15°  |
| UGR                 | ≤ 17 |
| Cut Hood            | 48°  |

## **PHOTOMETRIC**