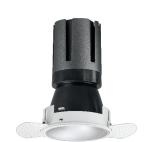

### Nemo TL Comfort

RTT22201 - Trimless + Matt White Reflector - 10 W - 920 lumen / 3000 K / CRI >90

#### **DESCRIPTION**

Nemo TL is the trimless series of the Nemo family designed for installations in plasterboard false ceilings with no visible edge. Models up to 24W are equipped with a pre-drilled fixed frame for direct fixing of the luminaire to the false ceiling; The 33W and 42W models are equipped with height-adjustable fixing frame. Nemo TL Comfort is the solution for installations with maximum visual comfort; thanks to its 48  $^{\circ}$  cut off, the TL Comfort version of the Nemo series guarantees maximum control of direct glare. The lighting modules are all equipped with the latest generation of LEDs (CRI> 90 and SDCM <3). The interchangeable secondary reflectors are available in four different satin finishes and allow you to aesthetically characterize the system even after the first installation without changing the lighting performance. The safety cable supplied prevents accidental drops and the "fast plug" connection system to the driver allows quick and safe installation.

#### PRODUCTS CHARACTERISTICS

trimless recessed installation type material Aluminum Color Matt white 10 W Power Lumen output - Full emission 906 lm 91 lm/W Efficacy Ø 71 mm. Diameter **Dimensions** h 107 mm. net weight 0,26 kg.