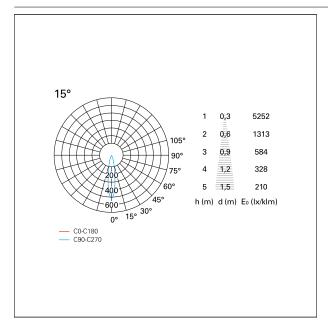

**HOLE RECESS DIMENSIONS**

hole recess diameter Ø 75 mm.

#### **ENERGY CLASSIFICATION**





The lamps cannot be changed in the luminaire.

### LED SOURCE DETAILS

led source typeCoB LedLED brandBridgeluxLED current250 mALED voltage36 V

Service lifetime L80 / B20 - 50.000 h.

Light temperature 3000 K
CRI CRI >90
SDCM <3

#### **DRIVER CHARACTERISTICS**

driver On÷Off

Power factor > 0,5

Operating temperature -20°C ÷ 45°C

### LIGHTING DETAILS

emission rotationally symmetrical



# Nemo TL Comfort

RTT22201 - Trimless + Matt White Reflector - 10 W - 920 lumen / 3000 K / CRI > 90

| luminous effect     | spot |
|---------------------|------|
| optic               | 15°  |
| Beam angle - direct | 15°  |
| UGR                 | ≤ 17 |
| Cut Hood            | 48°  |

### **PHOTOMETRIC**