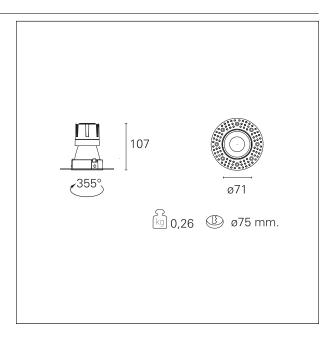

#### PRODUCTS CHARACTERISTICS

trimless recessed installation type material Aluminum Color Matt white 10 W Power Lumen output - Full emission 906 lm 91 lm/W Efficacy Ø 71 mm. Diameter **Dimensions** h 107 mm. net weight 0,26 kg.

#### **HOLE RECESS DIMENSIONS**

hole recess diameter Ø 75 mm.