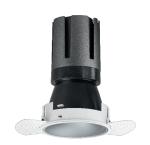

### Nemo TL Comfort

RTT22160DM - Trimless + Matt Silver Reflector - 42 W - 3800 lumen / 2700 K / CRI >90

### **DESCRIPTION**

Nemo TL is the trimless series of the Nemo family designed for installations in plasterboard false ceilings with no visible edge. Models up to 24W are equipped with a pre-drilled fixed frame for direct fixing of the luminaire to the false ceiling; The 33W and 42W models are equipped with height-adjustable fixing frame. Nemo TL Comfort is the solution for installations with maximum visual comfort; thanks to its 48 ° cut off, the TL Comfort version of the Nemo series guarantees maximum control of direct glare. The lighting modules are all equipped with the latest generation of LEDs (CRI> 90 and SDCM <3). The interchangeable secondary reflectors are available in four different satin finishes and allow you to aesthetically characterize the system even after the first installation without changing the lighting performance. The safety cable supplied prevents accidental drops and the "fast plug" connection system to the driver allows quick and safe installation.

#### PRODUCTS CHARACTERISTICS

trimless recessed installation type material Aluminum Color Satin 42 W Power Lumen output - Full emission 3684 Im 88 lm/W Efficacy Ø 147 mm. Diameter **Dimensions** h 229 mm. net weight 1,27 kg.