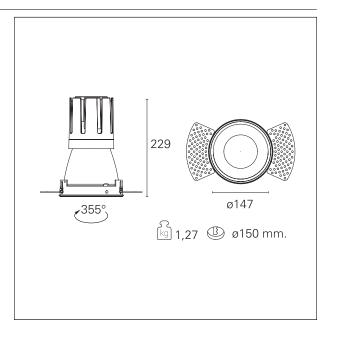

#### PRODUCTS CHARACTERISTICS

trimless recessed installation type material Aluminum Color Satin 42 W Power Lumen output - Full emission 3684 Im 88 lm/W Efficacy Ø 147 mm. Diameter **Dimensions** h 229 mm. net weight 1,27 kg.

### **HOLE RECESS DIMENSIONS**

hole recess diameter Ø 150 mm.