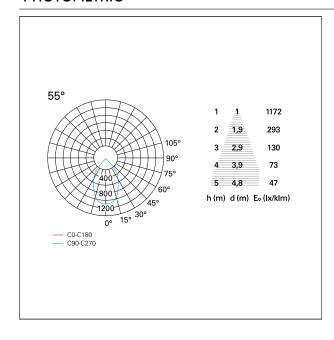

#### LIGHTING DETAILS

emission rotationally symmetrical

# Nemo TL Comfort

RTT22160DM - Trimless + Matt Silver Reflector - 42 W - 3800 lumen / 2700 K / CRI >90

| luminous effect     | wide |
|---------------------|------|
| optic               | 55°  |
| Beam angle - direct | 55°  |
| UGR                 | ≤ 21 |
| Cut Hood            | 48°  |

## **PHOTOMETRIC**