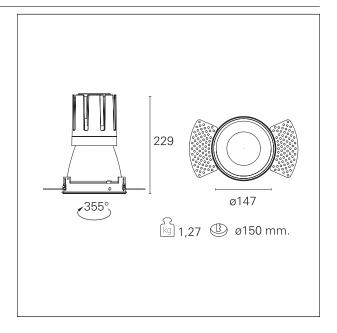

#### PRODUCTS CHARACTERISTICS

trimless recessed installation type material Aluminum Color Satin 42 W Power Lumen output - Full emission 3678 lm 88 lm/W Efficacy Ø 147 mm. Diameter **Dimensions** h 229 mm. net weight 1,27 kg.

### **HOLE RECESS DIMENSIONS**

hole recess diameter Ø 150 mm.