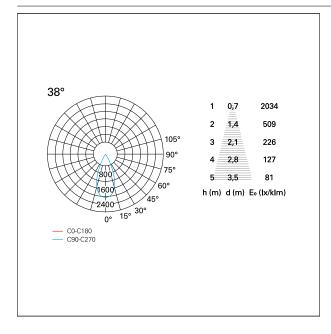

### LIGHTING DETAILS

emission rotationally symmetrical

# Nemo TL Comfort

RTT22159 - Trimless + Matt Silver Reflector - 42 W - 3800 lumen / 2700 K / CRI > 90

| luminous effect     | flood |
|---------------------|-------|
| optic               | 38°   |
| Beam angle - direct | 38°   |
| UGR                 | ≤ 17  |
| Cut Hood            | 48°   |

### **PHOTOMETRIC**