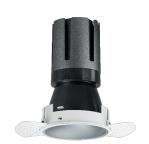

### Nemo TL Comfort

RTT22158 - Trimless + Matt Silver Reflector - 42 W - 3800 lumen / 2700 K / CRI >90

#### **DESCRIPTION**

Nemo TL is the trimless series of the Nemo family designed for installations in plasterboard false ceilings with no visible edge. Models up to 24W are equipped with a pre-drilled fixed frame for direct fixing of the luminaire to the false ceiling; The 33W and 42W models are equipped with height-adjustable fixing frame. Nemo TL Comfort is the solution for installations with maximum visual comfort; thanks to its 48 ° cut off, the TL Comfort version of the Nemo series guarantees maximum control of direct glare. The lighting modules are all equipped with the latest generation of LEDs (CRI> 90 and SDCM <3). The interchangeable secondary reflectors are available in four different satin finishes and allow you to aesthetically characterize the system even after the first installation without changing the lighting performance. The safety cable supplied prevents accidental drops and the "fast plug" connection system to the driver allows quick and safe installation.

#### PRODUCTS CHARACTERISTICS

trimless recessed installation type material Aluminum Color Satin 42 W Power 3670 lm Lumen output - Full emission 87 lm/W Efficacy Ø 147 mm. Diameter **Dimensions** h 229 mm. net weight 1,27 kg.