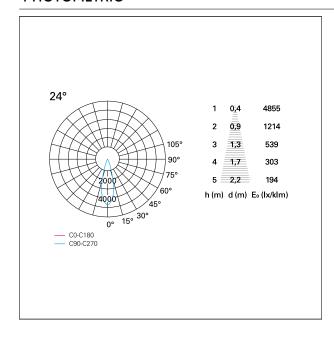

er Ø 150 mm.

#### **ENERGY CLASSIFICATION**





The lamps cannot be changed in the luminaire.

### LED SOURCE DETAILS

led source typeCoB LedLED brandBridgeluxLED current1050 mALED voltage36 V

Service lifetime L80 / B20 - 50.000 h.

Light temperature 2700 K
CRI CRI >90
SDCM <3

#### **DRIVER CHARACTERISTICS**

driver On÷Off

Power factor > 0,9

Operating temperature -20°C ÷ 45°C

### LIGHTING DETAILS

emission rotationally symmetrical



# Nemo TL Comfort

RTT22158 - Trimless + Matt Silver Reflector - 42 W - 3800 lumen / 2700 K / CRI > 90

| luminous effect     | flood       |
|---------------------|-------------|
| optic               | <b>24°</b>  |
| Beam angle - direct | <b>24</b> ° |
| UGR                 | ≤ 17        |
| Cut Hood            | 48°         |

#### **PHOTOMETRIC**