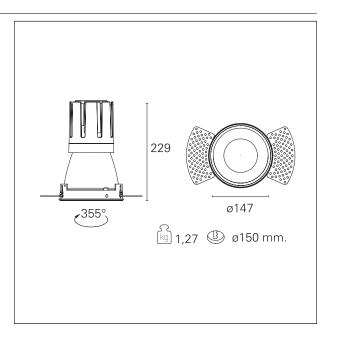

#### PRODUCTS CHARACTERISTICS

trimless recessed installation type material Aluminum Color Satin 42 W Power 3670 lm Lumen output - Full emission 87 lm/W Efficacy Ø 147 mm. Diameter **Dimensions** h 229 mm. net weight 1,27 kg.

#### **HOLE RECESS DIMENSIONS**

hole recess diameter Ø 150 mm.