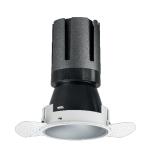

### Nemo TL Comfort

RTT22158PD - Trimless + Matt Silver Reflector - 42 W - 3800 lumen / 2700 K / CRI >90

### **DESCRIPTION**

Nemo TL is the trimless series of the Nemo family designed for installations in plasterboard false ceilings with no visible edge. Models up to 24W are equipped with a pre-drilled fixed frame for direct fixing of the luminaire to the false ceiling; The 33W and 42W models are equipped with height-adjustable fixing frame. Nemo TL Comfort is the solution for installations with maximum visual comfort; thanks to its 48 ° cut off, the TL Comfort version of the Nemo series guarantees maximum control of direct glare. The lighting modules are all equipped with the latest generation of LEDs (CRI> 90 and SDCM <3). The interchangeable secondary reflectors are available in four different satin finishes and allow you to aesthetically characterize the system even after the first installation without changing the lighting performance. The safety cable supplied prevents accidental drops and the "fast plug" connection system to the driver allows quick and safe installation.

## Nemo TL Comfort

RTT22158PD - Trimless + Matt Silver Reflector - 42 W - 3800 lumen / 2700 K / CRI >90

# Nemo TL Comfort

RTT22158PD - Trimless + Matt Silver Reflector - 42 W - 3800 lumen / 2700 K / CRI >90

| luminous effect     | flood      |
|---------------------|------------|
| optic               | <b>24°</b> |
| Beam angle - direct | <b>24°</b> |
| UGR                 | ≤ 17       |
| Cut Hood            | 48°        |