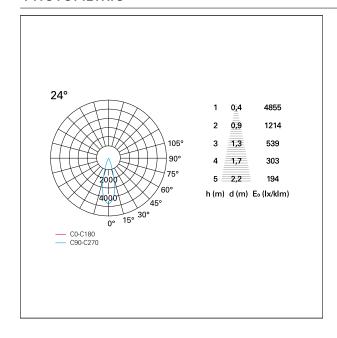

### LIGHTING DETAILS

emission rotationally symmetrical

# Nemo TL Comfort

RTT22158PD - Trimless + Matt Silver Reflector - 42 W - 3800 lumen / 2700 K / CRI >90

| luminous effect     | flood      |
|---------------------|------------|
| optic               | <b>24°</b> |
| Beam angle - direct | <b>24°</b> |
| UGR                 | ≤ 17       |
| Cut Hood            | 48°        |

### **PHOTOMETRIC**