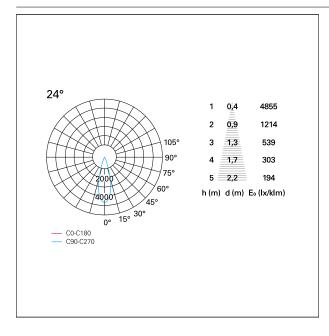

#### LIGHTING DETAILS

emission rotationally symmetrical

# Nemo TL Comfort

RTT22158DM - Trimless + Matt Silver Reflector - 42 W - 3800 lumen / 2700 K / CRI >90

| luminous effect     | flood       |
|---------------------|-------------|
| optic               | <b>24</b> ° |
| Beam angle - direct | 24°         |
| UGR                 | ≤ 17        |
| Cut Hood            | 48°         |

### **PHOTOMETRIC**