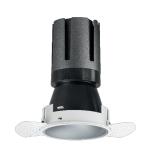

### Nemo TL Comfort

RTT22158DM - Trimless + Matt Silver Reflector - 42 W - 3800 lumen / 2700 K / CRI >90

### **DESCRIPTION**

Nemo TL is the trimless series of the Nemo family designed for installations in plasterboard false ceilings with no visible edge. Models up to 24W are equipped with a pre-drilled fixed frame for direct fixing of the luminaire to the false ceiling; The 33W and 42W models are equipped with height-adjustable fixing frame. Nemo TL Comfort is the solution for installations with maximum visual comfort; thanks to its 48 ° cut off, the TL Comfort version of the Nemo series guarantees maximum control of direct glare. The lighting modules are all equipped with the latest generation of LEDs (CRI> 90 and SDCM <3). The interchangeable secondary reflectors are available in four different satin finishes and allow you to aesthetically characterize the system even after the first installation without changing the lighting performance. The safety cable supplied prevents accidental drops and the "fast plug" connection system to the driver allows quick and safe installation.

#### PRODUCTS CHARACTERISTICS

trimless recessed installation type material Aluminum Color Satin 42 W Power Lumen output - Full emission 3670 lm 87 lm/W Efficacy Ø 147 mm. Diameter **Dimensions** h 229 mm. net weight 1,27 kg.