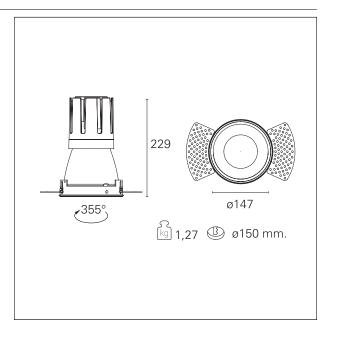

#### PRODUCTS CHARACTERISTICS

trimless recessed installation type material Aluminum Color Satin 42 W Power Lumen output - Full emission 3670 lm 87 lm/W Efficacy Ø 147 mm. Diameter **Dimensions** h 229 mm. net weight 1,27 kg.

### **HOLE RECESS DIMENSIONS**

hole recess diameter Ø 150 mm.