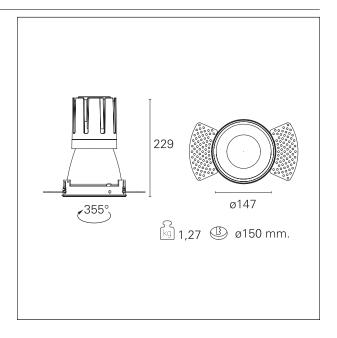

#### PRODUCTS CHARACTERISTICS

trimless recessed installation type material Aluminum Color Satin 42 W Power Lumen output - Full emission 3666 lm 87 lm/W Efficacy Ø 147 mm. Diameter **Dimensions** h 229 mm. net weight 1,27 kg.

#### **HOLE RECESS DIMENSIONS**

hole recess diameter Ø 150 mm.