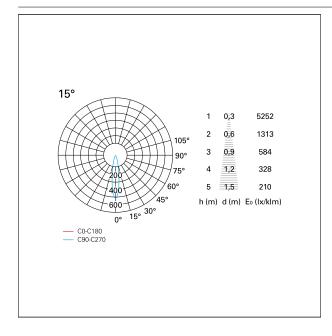

ESS DIMENSIONS**

hole recess diameter Ø 150 mm.

#### **ENERGY CLASSIFICATION**





The lamps cannot be changed in the luminaire.

## LED SOURCE DETAILS

led source typeCoB LedLED brandBridgeluxLED current1050 mALED voltage36 V

Service lifetime L80 / B20 - 50.000 h.

Light temperature 2700 K
CRI CRI >90
SDCM <3

#### **DRIVER CHARACTERISTICS**

driver 1...10V / Push
Power factor > 0,9

Operating temperature -20°C ÷ 45°C

#### LIGHTING DETAILS

emission rotationally symmetrical



# Nemo TL Comfort

RTT22157DM - Trimless + Matt Silver Reflector - 42 W - 3800 lumen / 2700 K / CRI >90

| luminous effect     | spot |
|---------------------|------|
| optic               | 15°  |
| Beam angle - direct | 15°  |
| UGR                 | ≤ 17 |
| Cut Hood            | 48°  |

## **PHOTOMETRIC**