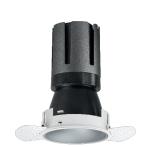

### Nemo TL Comfort

RTT22157DM - Trimless + Matt Silver Reflector - 42 W - 3800 lumen / 2700 K / CRI >90

#### **DESCRIPTION**

Nemo TL is the trimless series of the Nemo family designed for installations in plasterboard false ceilings with no visible edge. Models up to 24W are equipped with a pre-drilled fixed frame for direct fixing of the luminaire to the false ceiling; The 33W and 42W models are equipped with height-adjustable fixing frame. Nemo TL Comfort is the solution for installations with maximum visual comfort; thanks to its 48 ° cut off, the TL Comfort version of the Nemo series guarantees maximum control of direct glare. The lighting modules are all equipped with the latest generation of LEDs (CRI> 90 and SDCM <3). The interchangeable secondary reflectors are available in four different satin finishes and allow you to aesthetically characterize the system even after the first installation without changing the lighting performance. The safety cable supplied prevents accidental drops and the "fast plug" connection system to the driver allows quick and safe installation.

#### PRODUCTS CHARACTERISTICS

trimless recessed installation type material Aluminum Color Satin 42 W Power Lumen output - Full emission 3666 lm 87 lm/W Efficacy Ø 147 mm. Diameter **Dimensions** h 229 mm. net weight 1,27 kg.