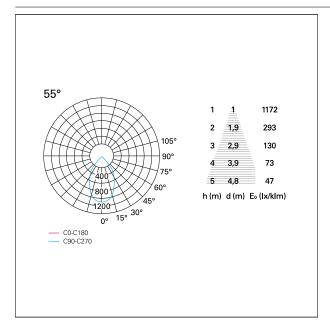

RECESS DIMENSIONS**

hole recess diameter Ø 125 mm.

#### **ENERGY CLASSIFICATION**





The lamps cannot be changed in the luminaire.

## LED SOURCE DETAILS

led source typeCoB LedLED brandBridgeluxLED current800 mALED voltage36 V

Service lifetime L80 / B20 - 50.000 h.

Light temperature 2700 K
CRI CRI >90
SDCM <3

#### **DRIVER CHARACTERISTICS**

driver Pan Digital
Power factor > 0,9
Operating temperature -20°C ÷ 45°C

#### LIGHTING DETAILS

emission rotationally symmetrical



# Nemo TL Comfort

RTT22156PD - Trimless + Matt Silver Reflector - 33 W - 3100 lumen / 2700 K / CRI >90

| luminous effect     | wide |
|---------------------|------|
| optic               | 55°  |
| Beam angle - direct | 55°  |
| UGR                 | ≤ 21 |
| Cut Hood            | 48°  |

#### **PHOTOMETRIC**