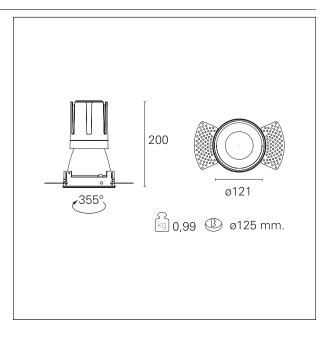

#### PRODUCTS CHARACTERISTICS

trimless recessed installation type material Aluminum Color Satin 33 W Power Lumen output - Full emission 2946 lm 89 lm/W Efficacy Ø 121 mm. Diameter **Dimensions** h 200 mm. 0,99 kg. net weight

#### **HOLE RECESS DIMENSIONS**

hole recess diameter Ø 125 mm.