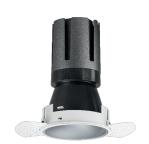

### Nemo TL Comfort

RTT22156PD - Trimless + Matt Silver Reflector - 33 W - 3100 lumen / 2700 K / CRI >90

#### **DESCRIPTION**

Nemo TL is the trimless series of the Nemo family designed for installations in plasterboard false ceilings with no visible edge. Models up to 24W are equipped with a pre-drilled fixed frame for direct fixing of the luminaire to the false ceiling; The 33W and 42W models are equipped with height-adjustable fixing frame. Nemo TL Comfort is the solution for installations with maximum visual comfort; thanks to its 48 ° cut off, the TL Comfort version of the Nemo series guarantees maximum control of direct glare. The lighting modules are all equipped with the latest generation of LEDs (CRI> 90 and SDCM <3). The interchangeable secondary reflectors are available in four different satin finishes and allow you to aesthetically characterize the system even after the first installation without changing the lighting performance. The safety cable supplied prevents accidental drops and the "fast plug" connection system to the driver allows quick and safe installation.