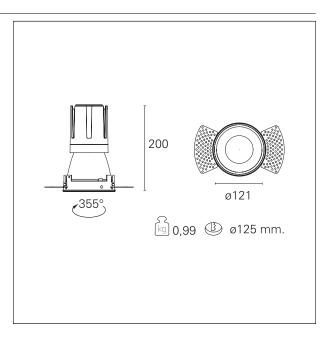

#### PRODUCTS CHARACTERISTICS

trimless recessed installation type material Aluminum Color Satin 33 W Power Lumen output - Full emission 2938 lm 89 lm/W Efficacy Ø 121 mm. Diameter **Dimensions** h 200 mm. 0,99 kg. net weight

### **HOLE RECESS DIMENSIONS**

hole recess diameter Ø 125 mm.