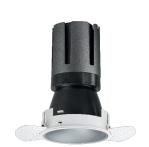

### Nemo TL Comfort

RTT22155 - Trimless + Matt Silver Reflector - 33 W - 3100 lumen / 2700 K / CRI >90

### **DESCRIPTION**

Nemo TL is the trimless series of the Nemo family designed for installations in plasterboard false ceilings with no visible edge. Models up to 24W are equipped with a pre-drilled fixed frame for direct fixing of the luminaire to the false ceiling; The 33W and 42W models are equipped with height-adjustable fixing frame. Nemo TL Comfort is the solution for installations with maximum visual comfort; thanks to its 48  $^{\circ}$  cut off, the TL Comfort version of the Nemo series guarantees maximum control of direct glare. The lighting modules are all equipped with the latest generation of LEDs (CRI> 90 and SDCM <3). The interchangeable secondary reflectors are available in four different satin finishes and allow you to aesthetically characterize the system even after the first installation without changing the lighting performance. The safety cable supplied prevents accidental drops and the "fast plug" connection system to the driver allows quick and safe installation.