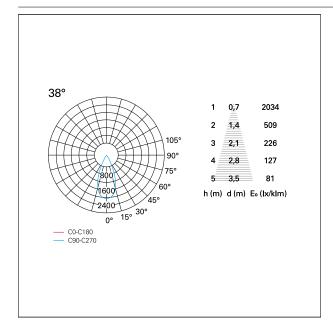

RECESS DIMENSIONS**

hole recess diameter Ø 125 mm.

### **ENERGY CLASSIFICATION**





The lamps cannot be changed in the luminaire.

### LED SOURCE DETAILS

led source typeCoB LedLED brandBridgeluxLED current800 mALED voltage36 V

Service lifetime L80 / B20 - 50.000 h.

Light temperature 2700 K
CRI CRI >90
SDCM <3

### **DRIVER CHARACTERISTICS**

driver On÷Off

Power factor > 0,9

Operating temperature -20°C ÷ 45°C

### LIGHTING DETAILS

emission rotationally symmetrical



# Nemo TL Comfort

RTT22155 - Trimless + Matt Silver Reflector - 33 W - 3100 lumen / 2700 K / CRI > 90

| luminous effect     | flood |
|---------------------|-------|
| optic               | 38°   |
| Beam angle - direct | 38°   |
| UGR                 | ≤ 17  |
| Cut Hood            | 48°   |

### **PHOTOMETRIC**