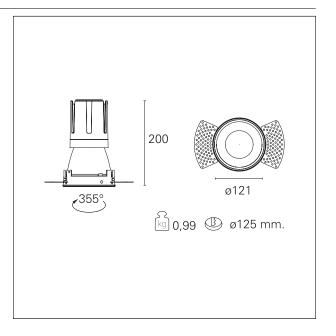

#### PRODUCTS CHARACTERISTICS

trimless recessed installation type material Aluminum Color Satin 33 W Power Lumen output - Full emission 2938 lm 89 lm/W Efficacy Ø 121 mm. Diameter **Dimensions** h 200 mm. 0,99 kg. net weight

### **HOLE RECESS DIMENSIONS**

hole recess diameter Ø 125 mm.