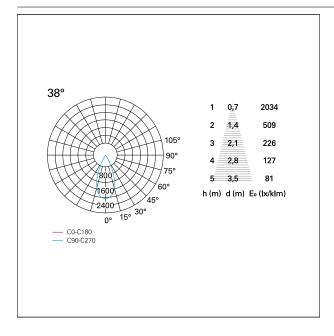

### LIGHTING DETAILS

emission rotationally symmetrical

# Nemo TL Comfort

RTT22155PD - Trimless + Matt Silver Reflector - 33 W - 3100 lumen / 2700 K / CRI >90

| luminous effect     | flood |
|---------------------|-------|
| optic               | 38°   |
| Beam angle - direct | 38°   |
| UGR                 | ≤ 17  |
| Cut Hood            | 48°   |

### **PHOTOMETRIC**