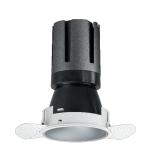

### Nemo TL Comfort

RTT22155PD - Trimless + Matt Silver Reflector - 33 W - 3100 lumen / 2700 K / CRI >90

### **DESCRIPTION**

Nemo TL is the trimless series of the Nemo family designed for installations in plasterboard false ceilings with no visible edge. Models up to 24W are equipped with a pre-drilled fixed frame for direct fixing of the luminaire to the false ceiling; The 33W and 42W models are equipped with height-adjustable fixing frame. Nemo TL Comfort is the solution for installations with maximum visual comfort; thanks to its 48 ° cut off, the TL Comfort version of the Nemo series guarantees maximum control of direct glare. The lighting modules are all equipped with the latest generation of LEDs (CRI> 90 and SDCM <3). The interchangeable secondary reflectors are available in four different satin finishes and allow you to aesthetically characterize the system even after the first installation without changing the lighting performance. The safety cable supplied prevents accidental drops and the "fast plug" connection system to the driver allows quick and safe installation.

#### PRODUCTS CHARACTERISTICS

trimless recessed installation type material Aluminum Color Satin 33 W Power Lumen output - Full emission 2938 lm 89 lm/W Efficacy Ø 121 mm. Diameter **Dimensions** h 200 mm. 0,99 kg. net weight