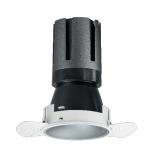

### Nemo TL Comfort

RTT22154 - Trimless + Matt Silver Reflector - 33 W - 3100 lumen / 2700 K / CRI >90

#### **DESCRIPTION**

Nemo TL is the trimless series of the Nemo family designed for installations in plasterboard false ceilings with no visible edge. Models up to 24W are equipped with a pre-drilled fixed frame for direct fixing of the luminaire to the false ceiling; The 33W and 42W models are equipped with height-adjustable fixing frame. Nemo TL Comfort is the solution for installations with maximum visual comfort; thanks to its 48 ° cut off, the TL Comfort version of the Nemo series guarantees maximum control of direct glare. The lighting modules are all equipped with the latest generation of LEDs (CRI> 90 and SDCM <3). The interchangeable secondary reflectors are available in four different satin finishes and allow you to aesthetically characterize the system even after the first installation without changing the lighting performance. The safety cable supplied prevents accidental drops and the "fast plug" connection system to the driver allows quick and safe installation.

## Nemo TL Comfort

RTT22154 - Trimless + Matt Silver Reflector - 33 W - 3100 lumen / 2700 K / CRI >90

# Nemo TL Comfort

RTT22154 - Trimless + Matt Silver Reflector - 33 W - 3100 lumen / 2700 K / CRI >90

| luminous effect     | flood       |
|---------------------|-------------|
| optic               | <b>24°</b>  |
| Beam angle - direct | <b>24</b> ° |
| UGR                 | ≤ 17        |
| Cut Hood            | 48°         |