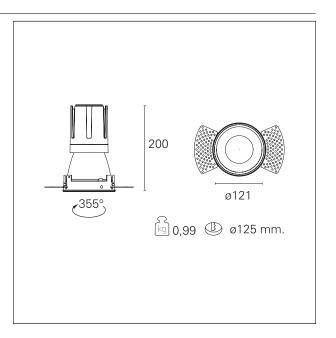

#### PRODUCTS CHARACTERISTICS

trimless recessed installation type material Aluminum Color Satin 33 W Power Lumen output - Full emission 2932 lm 89 lm/W Efficacy Ø 121 mm. Diameter **Dimensions** h 200 mm. 0,99 kg. net weight

#### **HOLE RECESS DIMENSIONS**

hole recess diameter Ø 125 mm.