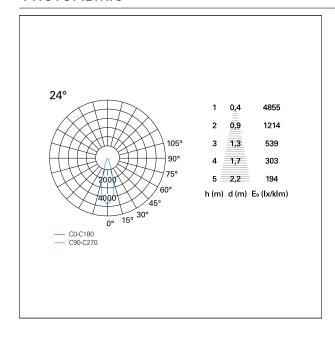

#### **PHOTOMETRIC**

# Nemo TL Comfort

RTT22154 - Trimless + Matt Silver Reflector - 33 W - 3100 lumen / 2700 K / CRI >90

| luminous effect     | flood       |
|---------------------|-------------|
| optic               | <b>24°</b>  |
| Beam angle - direct | <b>24</b> ° |
| UGR                 | ≤ 17        |
| Cut Hood            | 48°         |