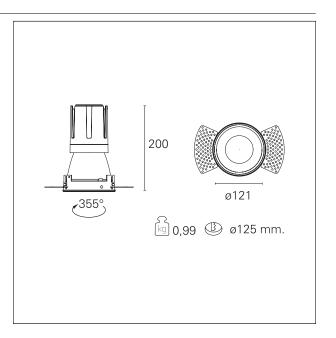

#### PRODUCTS CHARACTERISTICS

trimless recessed installation type material Aluminum Color Satin 33 W Power Lumen output - Full emission 2932 lm 89 lm/W Efficacy Ø 121 mm. Diameter **Dimensions** h 200 mm. 0,99 kg. net weight

#### MECHANICAL CHARACTERISTICS

optical compartment IP rate IP40 recessed compartment IP rate IP20 IK IK02

#### **HOLE RECESS DIMENSIONS**

hole recess diameter Ø 125 mm.