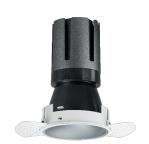

### Nemo TL Comfort

RTT22154PD - Trimless + Matt Silver Reflector - 33 W - 3100 lumen / 2700 K / CRI >90

#### **DESCRIPTION**

Nemo TL is the trimless series of the Nemo family designed for installations in plasterboard false ceilings with no visible edge. Models up to 24W are equipped with a pre-drilled fixed frame for direct fixing of the luminaire to the false ceiling; The 33W and 42W models are equipped with height-adjustable fixing frame. Nemo TL Comfort is the solution for installations with maximum visual comfort; thanks to its 48 ° cut off, the TL Comfort version of the Nemo series guarantees maximum control of direct glare. The lighting modules are all equipped with the latest generation of LEDs (CRI> 90 and SDCM <3). The interchangeable secondary reflectors are available in four different satin finishes and allow you to aesthetically characterize the system even after the first installation without changing the lighting performance. The safety cable supplied prevents accidental drops and the "fast plug" connection system to the driver allows quick and safe installation.

## Nemo TL Comfort

RTT22154PD - Trimless + Matt Silver Reflector - 33 W - 3100 lumen / 2700 K / CRI >90

# Nemo TL Comfort

RTT22154PD - Trimless + Matt Silver Reflector - 33 W - 3100 lumen / 2700 K / CRI >90

| luminous effect     | flood       |
|---------------------|-------------|
| optic               | <b>24</b> ° |
| Beam angle - direct | 24°         |
| UGR                 | ≤ 17        |
| Cut Hood            | 48°         |