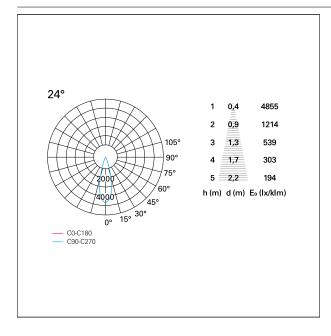

# Nemo TL Comfort

RTT22154PD - Trimless + Matt Silver Reflector - 33 W - 3100 lumen / 2700 K / CRI >90

| luminous effect     | flood       |
|---------------------|-------------|
| optic               | <b>24</b> ° |
| Beam angle - direct | 24°         |
| UGR                 | ≤ 17        |
| Cut Hood            | 48°         |

#### **PHOTOMETRIC**