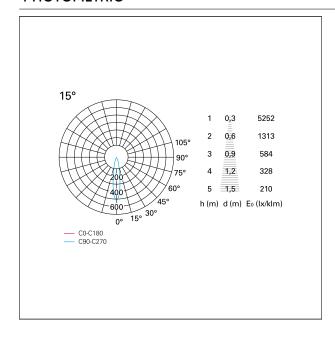

CESS DIMENSIONS**

hole recess diameter Ø 125 mm.

#### **ENERGY CLASSIFICATION**





The lamps cannot be changed in the luminaire.

## LED SOURCE DETAILS

led source typeCoB LedLED brandBridgeluxLED current800 mALED voltage36 V

Service lifetime L80 / B20 - 50.000 h.

Light temperature 2700 K
CRI CRI >90
SDCM <3

#### **DRIVER CHARACTERISTICS**

driver 1...10V / Push
Power factor > 0,9

Operating temperature -20°C ÷ 45°C

#### LIGHTING DETAILS

emission rotationally symmetrical



# Nemo TL Comfort

RTT22153DM - Trimless + Matt Silver Reflector - 33 W - 3100 lumen / 2700 K / CRI >90

| luminous effect     | spot |
|---------------------|------|
| optic               | 15°  |
| Beam angle - direct | 15°  |
| UGR                 | ≤ 17 |
| Cut Hood            | 48°  |

## **PHOTOMETRIC**