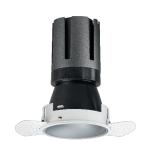

### Nemo TL Comfort

RTT22153DM - Trimless + Matt Silver Reflector - 33 W - 3100 lumen / 2700 K / CRI >90

#### **DESCRIPTION**

Nemo TL is the trimless series of the Nemo family designed for installations in plasterboard false ceilings with no visible edge. Models up to 24W are equipped with a pre-drilled fixed frame for direct fixing of the luminaire to the false ceiling; The 33W and 42W models are equipped with height-adjustable fixing frame. Nemo TL Comfort is the solution for installations with maximum visual comfort; thanks to its 48 ° cut off, the TL Comfort version of the Nemo series guarantees maximum control of direct glare. The lighting modules are all equipped with the latest generation of LEDs (CRI> 90 and SDCM <3). The interchangeable secondary reflectors are available in four different satin finishes and allow you to aesthetically characterize the system even after the first installation without changing the lighting performance. The safety cable supplied prevents accidental drops and the "fast plug" connection system to the driver allows quick and safe installation.

#### PRODUCTS CHARACTERISTICS

trimless recessed installation type material Aluminum Color Satin 33 W Power Lumen output - Full emission 2926 lm 89 lm/W Efficacy Ø 121 mm. Diameter **Dimensions** h 200 mm. 0,99 kg. net weight