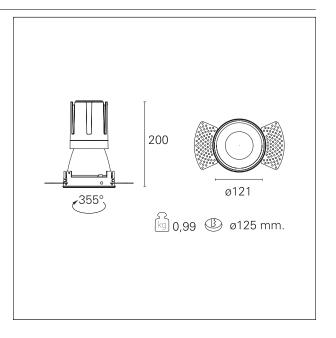

#### PRODUCTS CHARACTERISTICS

trimless recessed installation type material Aluminum Color Satin 33 W Power Lumen output - Full emission 2926 lm 89 lm/W Efficacy Ø 121 mm. Diameter **Dimensions** h 200 mm. 0,99 kg. net weight

#### **HOLE RECESS DIMENSIONS**

hole recess diameter Ø 125 mm.