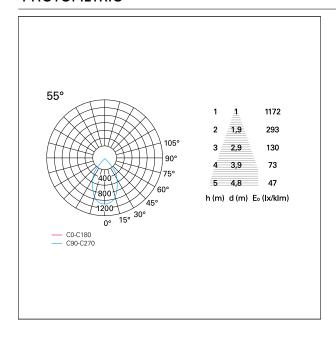

## **PHOTOMETRIC**

# Nemo TL Comfort

RTT22152 - Trimless + Matt Silver Reflector - 24 W - 2200 lumen / 2700 K / CRI > 90

| luminous effect     | wide |
|---------------------|------|
| optic               | 55°  |
| Beam angle - direct | 55°  |
| UGR                 | ≤ 19 |
| Cut Hood            | 48°  |