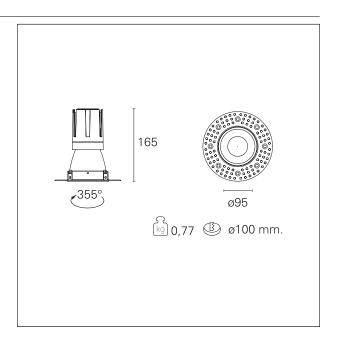

#### PRODUCTS CHARACTERISTICS

trimless recessed installation type material Aluminum Color Satin 24 W Power Lumen output - Full emission 2090 lm 87 lm/W Efficacy Ø 95 mm. Diameter **Dimensions** h 165 mm. net weight 0,77 kg.

#### **HOLE RECESS DIMENSIONS**

hole recess diameter Ø 100 mm.