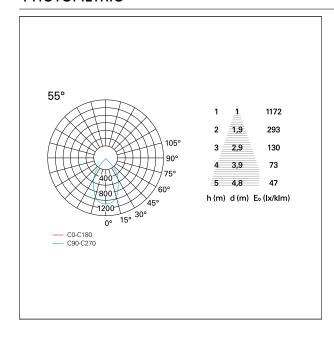

### **PHOTOMETRIC**

# Nemo TL Comfort

RTT22152PD - Trimless + Matt Silver Reflector - 24 W - 2200 lumen / 2700 K / CRI >90

| luminous effect     | wide |
|---------------------|------|
| optic               | 55°  |
| Beam angle - direct | 55°  |
| UGR                 | ≤ 19 |
| Cut Hood            | 48°  |