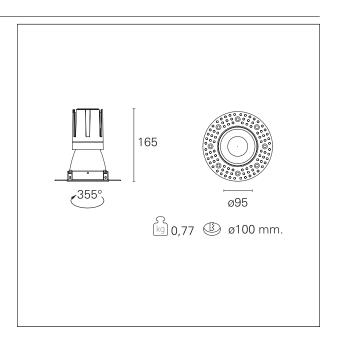

#### PRODUCTS CHARACTERISTICS

trimless recessed installation type material Aluminum Color Satin 24 W Power Lumen output - Full emission 2090 lm 87 lm/W Efficacy Ø 95 mm. Diameter **Dimensions** h 165 mm. net weight 0,77 kg.

### **HOLE RECESS DIMENSIONS**

hole recess diameter Ø 100 mm.