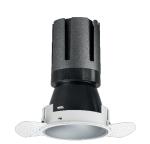

### Nemo TL Comfort

RTT22152PD - Trimless + Matt Silver Reflector - 24 W - 2200 lumen / 2700 K / CRI >90

### **DESCRIPTION**

Nemo TL is the trimless series of the Nemo family designed for installations in plasterboard false ceilings with no visible edge. Models up to 24W are equipped with a pre-drilled fixed frame for direct fixing of the luminaire to the false ceiling; The 33W and 42W models are equipped with height-adjustable fixing frame. Nemo TL Comfort is the solution for installations with maximum visual comfort; thanks to its 48  $^\circ$  cut off, the TL Comfort version of the Nemo series guarantees maximum control of direct glare. The lighting modules are all equipped with the latest generation of LEDs (CRI> 90 and SDCM <3). The interchangeable secondary reflectors are available in four different satin finishes and allow you to aesthetically characterize the system even after the first installation without changing the lighting performance. The safety cable supplied prevents accidental drops and the "fast plug" connection system to the driver allows quick and safe installation.

#### PRODUCTS CHARACTERISTICS

trimless recessed installation type material Aluminum Color Satin 24 W Power Lumen output - Full emission 2090 lm 87 lm/W Efficacy Ø 95 mm. Diameter **Dimensions** h 165 mm. net weight 0,77 kg.