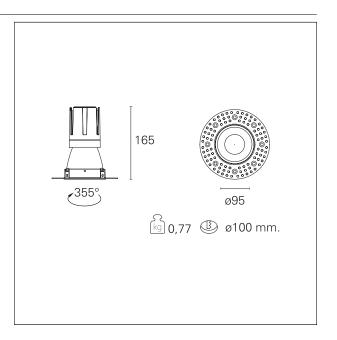

#### PRODUCTS CHARACTERISTICS

trimless recessed installation type material Aluminum Color Satin 24 W Power Lumen output - Full emission 2090 lm 87 lm/W Efficacy Ø 95 mm. Diameter **Dimensions** h 165 mm. net weight 0,77 kg.

#### **HOLE RECESS DIMENSIONS**

hole recess diameter Ø 100 mm.