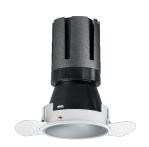

### Nemo TL Comfort

RTT22152DM - Trimless + Matt Silver Reflector - 24 W - 2200 lumen / 2700 K / CRI >90

#### **DESCRIPTION**

Nemo TL is the trimless series of the Nemo family designed for installations in plasterboard false ceilings with no visible edge. Models up to 24W are equipped with a pre-drilled fixed frame for direct fixing of the luminaire to the false ceiling; The 33W and 42W models are equipped with height-adjustable fixing frame. Nemo TL Comfort is the solution for installations with maximum visual comfort; thanks to its 48 ° cut off, the TL Comfort version of the Nemo series guarantees maximum control of direct glare. The lighting modules are all equipped with the latest generation of LEDs (CRI> 90 and SDCM <3). The interchangeable secondary reflectors are available in four different satin finishes and allow you to aesthetically characterize the system even after the first installation without changing the lighting performance. The safety cable supplied prevents accidental drops and the "fast plug" connection system to the driver allows quick and safe installation.

#### PRODUCTS CHARACTERISTICS

trimless recessed installation type material Aluminum Color Satin 24 W Power Lumen output - Full emission 2090 lm 87 lm/W Efficacy Ø 95 mm. Diameter **Dimensions** h 165 mm. net weight 0,77 kg.