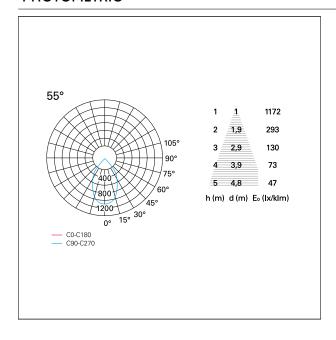

CESS DIMENSIONS**

hole recess diameter Ø 100 mm.

#### **ENERGY CLASSIFICATION**





The lamps cannot be changed in the luminaire.

## LED SOURCE DETAILS

led source typeCoB LedLED brandBridgeluxLED current600 mALED voltage36 V

Service lifetime L80 / B20 - 50.000 h.

Light temperature 2700 K
CRI CRI >90
SDCM <3

#### **DRIVER CHARACTERISTICS**

driver 1...10V / Push
Power factor > 0,9

Operating temperature -20°C ÷ 45°C

#### LIGHTING DETAILS

emission rotationally symmetrical



# Nemo TL Comfort

RTT22152DM - Trimless + Matt Silver Reflector - 24 W - 2200 lumen / 2700 K / CRI >90

| luminous effect     | wide |
|---------------------|------|
| optic               | 55°  |
| Beam angle - direct | 55°  |
| UGR                 | ≤ 19 |
| Cut Hood            | 48°  |

## **PHOTOMETRIC**