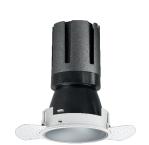

# Nemo TL Comfort

RTT22152DA - Trimless + Matt Silver Reflector - 24 W - 2200 lumen / 2700 K / CRI >90

### **DESCRIPTION**

Nemo TL is the trimless series of the Nemo family designed for installations in plasterboard false ceilings with no visible edge. Models up to 24W are equipped with a pre-drilled fixed frame for direct fixing of the luminaire to the false ceiling; The 33W and 42W models are equipped with height-adjustable fixing frame. Nemo TL Comfort is the solution for installations with maximum visual comfort; thanks to its 48  $^{\circ}$  cut off, the TL Comfort version of the Nemo series guarantees maximum control of direct glare. The lighting modules are all equipped with the latest generation of LEDs (CRI> 90 and SDCM <3). The interchangeable secondary reflectors are available in four different satin finishes and allow you to aesthetically characterize the system even after the first installation without changing the lighting performance. The safety cable supplied prevents accidental drops and the "fast plug" connection system to the driver allows quick and safe installation.

#### PRODUCTS CHARACTERISTICS

trimless recessed installation type material Aluminum Color Satin 24 W Power Lumen output - Full emission 2090 lm 87 lm/W Efficacy Ø 95 mm. Diameter **Dimensions** h 165 mm. net weight 0,77 kg.