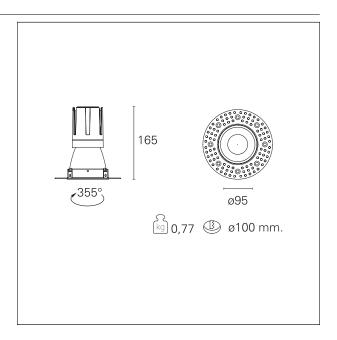

#### PRODUCTS CHARACTERISTICS

trimless recessed installation type material Aluminum Color Satin 24 W Power Lumen output - Full emission 2090 lm 87 lm/W Efficacy Ø 95 mm. Diameter **Dimensions** h 165 mm. net weight 0,77 kg.

# **HOLE RECESS DIMENSIONS**

hole recess diameter Ø 100 mm.