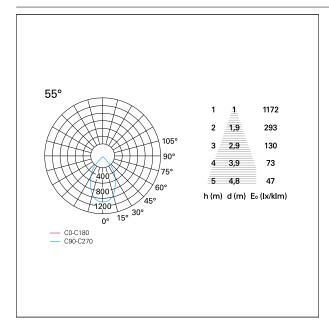

# **PHOTOMETRIC**

# Nemo TL Comfort

RTT22152DA - Trimless + Matt Silver Reflector - 24 W - 2200 lumen / 2700 K / CRI >90

| luminous effect     | wide |
|---------------------|------|
| optic               | 55°  |
| Beam angle - direct | 55°  |
| UGR                 | ≤ 19 |
| Cut Hood            | 48°  |