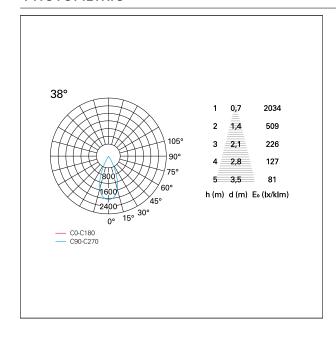

RECESS DIMENSIONS**

hole recess diameter Ø 100 mm.

### **ENERGY CLASSIFICATION**





The lamps cannot be changed in the luminaire.

### LED SOURCE DETAILS

led source typeCoB LedLED brandBridgeluxLED current600 mALED voltage36 V

Service lifetime L80 / B20 - 50.000 h.

Light temperature 2700 K
CRI CRI >90
SDCM <3

### **DRIVER CHARACTERISTICS**

driver On÷Off

Power factor > 0,9

Operating temperature -20°C ÷ 45°C

### LIGHTING DETAILS

emission rotationally symmetrical



# Nemo TL Comfort

RTT22151 - Trimless + Matt Silver Reflector - 24 W - 2200 lumen / 2700 K / CRI > 90

| luminous effect     | flood |
|---------------------|-------|
| optic               | 38°   |
| Beam angle - direct | 38°   |
| UGR                 | ≤ 17  |
| Cut Hood            | 48°   |

### **PHOTOMETRIC**