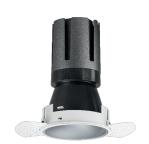

### Nemo TL Comfort

RTT22151 - Trimless + Matt Silver Reflector - 24 W - 2200 lumen / 2700 K / CRI >90

### **DESCRIPTION**

Nemo TL is the trimless series of the Nemo family designed for installations in plasterboard false ceilings with no visible edge. Models up to 24W are equipped with a pre-drilled fixed frame for direct fixing of the luminaire to the false ceiling; The 33W and 42W models are equipped with height-adjustable fixing frame. Nemo TL Comfort is the solution for installations with maximum visual comfort; thanks to its 48  $^{\circ}$  cut off, the TL Comfort version of the Nemo series guarantees maximum control of direct glare. The lighting modules are all equipped with the latest generation of LEDs (CRI> 90 and SDCM <3). The interchangeable secondary reflectors are available in four different satin finishes and allow you to aesthetically characterize the system even after the first installation without changing the lighting performance. The safety cable supplied prevents accidental drops and the "fast plug" connection system to the driver allows quick and safe installation.

#### PRODUCTS CHARACTERISTICS

trimless recessed installation type material Aluminum Color Satin 24 W Power Lumen output - Full emission 2076 lm 87 lm/W Efficacy Ø 95 mm. Diameter **Dimensions** h 165 mm. net weight 0,77 kg.