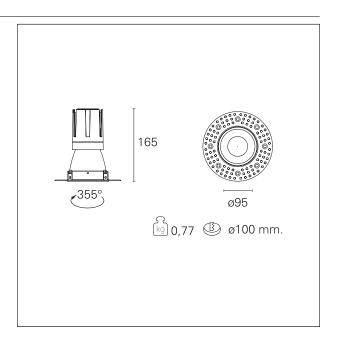

#### PRODUCTS CHARACTERISTICS

trimless recessed installation type material Aluminum Color Satin 24 W Power Lumen output - Full emission 2076 lm 87 lm/W Efficacy Ø 95 mm. Diameter **Dimensions** h 165 mm. net weight 0,77 kg.

### **HOLE RECESS DIMENSIONS**

hole recess diameter Ø 100 mm.